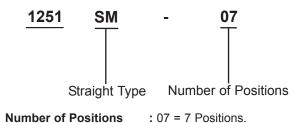

## Part Number Explanation:

http://www.farnell.com

http://www.newark.com

http://www.cpc.co.uk

| Information purposes in connection with the products to which it relates. No licence<br>of any intellectual property rights is granted. The Information is subject to change with-<br>out notice and replaces all data sheets previously supplied. The Information supplied is<br>believed to be accurate but the Group assumes no responsibility for its accuracy or<br>completeness, any error in or ornision from it or for any use made of it. Users of this<br>data sheet should check for themselves the Information and the suitability of the prod-<br>ucts for their purpose and not make any assumptions based on information included or<br>omitted. Liability for loss or damage resulting from any reliance on the Information or | TOLERANCES:                                                                         | DRAWN BY:    | DATE:    | DRAWING TITLE:          |            |                         |          |  |
|------------------------------------------------------------------------------------------------------------------------------------------------------------------------------------------------------------------------------------------------------------------------------------------------------------------------------------------------------------------------------------------------------------------------------------------------------------------------------------------------------------------------------------------------------------------------------------------------------------------------------------------------------------------------------------------------------------------------------------------------|-------------------------------------------------------------------------------------|--------------|----------|-------------------------|------------|-------------------------|----------|--|
|                                                                                                                                                                                                                                                                                                                                                                                                                                                                                                                                                                                                                                                                                                                                                | UNLESS OTHERWISE<br>SPECIFIED,<br>DIMENSIONS ARE<br>FOR REFERENCE<br>PURPOSES ONLY. | Veena        | 01/08/08 | Vertical Header - 7 Way |            |                         |          |  |
|                                                                                                                                                                                                                                                                                                                                                                                                                                                                                                                                                                                                                                                                                                                                                |                                                                                     | CHECKED BY:  | DATE:    | SIZE DWG NO.            | M10001489  | ELECTRONIC FILE         | REV      |  |
|                                                                                                                                                                                                                                                                                                                                                                                                                                                                                                                                                                                                                                                                                                                                                |                                                                                     | Suresh       | 01/08/08 | Δ                       |            | 1251SM-XX(PC0006)_6_DWG |          |  |
|                                                                                                                                                                                                                                                                                                                                                                                                                                                                                                                                                                                                                                                                                                                                                |                                                                                     | APPROVED BY: | DATE:    |                         |            |                         | <u> </u> |  |
|                                                                                                                                                                                                                                                                                                                                                                                                                                                                                                                                                                                                                                                                                                                                                |                                                                                     | G.Cook       | 15/08/08 | SCALE: NTS              | U.O.M.: mm | SHEET: 2 OF             | F 2      |  |