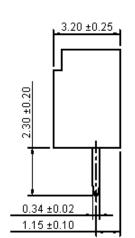

## **Specification Table**

| Number of Positions | Α    | В        | Part Number              |
|---------------------|------|----------|--------------------------|
| 7                   | 7.50 | 10.50    | 1251SM-07                |
|                     |      | <u>.</u> | Dimensions : Millimetres |