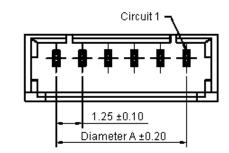

## **Specifications:**

- Current rating Voltage rating Maximum contact resistance Withstanding voltage Minimum insulation resistance Temperature range Material and Finish: Insulator Contact material

- : 1.0A ac/dc.
- : 125V ac/dc.
- : 20mΩ.
- : 250V ac/minute.
- : 100MΩ.
- : -40°C to +85°C.
- : Nylon 6T.
- : Phosphor bronze.
- : Tin plated.