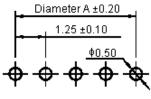

## **Specification Table**

| Number of Positions | Α    | В        | Part Number              |
|---------------------|------|----------|--------------------------|
| 7                   | 7.50 | 10.50    | 1251SM-07                |
|                     |      | <u>.</u> | Dimensions : Millimetres |