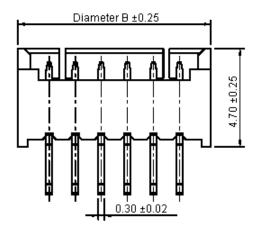

## **Specifications:**

- Current rating Voltage rating Maximum contact resistance Withstanding voltage Minimum insulation resistance Temperature range Material and Finish: Insulator Contact material

- : 1.0A ac/dc.
- : 125V ac/dc.
- : 20mΩ.
- : 250V ac/minute.
- : 100MΩ.
- : -40°C to +85°C.
- : Nylon 6T.
- : Phosphor bronze.
- : Tin plated.