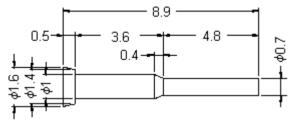

## Test Pin PCB, 0.7mm

Dimensions : Millimetres

## **Part Number Table**

| Description          | Part Number |
|----------------------|-------------|
| Test Pin, PCB, 0.7mm | TEST-31     |

**Dimensions : Millimetres** 

Disclaimer This data sheet and its contents (the "Information") belong to the Premier Famell Group (the "Group") or are licensed to it. No licence is granted for the use of it other than for information purposes in connection with the products to which it relates. No licence of any intellectual property rights is granted. The Information is subject to change without notice and replaces all data sheets previously supplied. The Information supplied is believed to be accurate but the Group assumes no responsibility for its accuracy or completeness, any error in or omission from it or for any use made of it. Users of this data sheets previously for its accuracy or completeness, any error in or omission from it or for any use made of it. Users of this data resulting from any reliance on the Information or use of it (including liability resulting from negligence or where the Group was aware of the possibility of such loss or damage arising) is excluded. This will not operate to limit or restrict the Group's liability for death or personal injury resulting from its negligence. SPC Multicomp is the registered trademark of the Group. © Premier Farnell plc 2009.