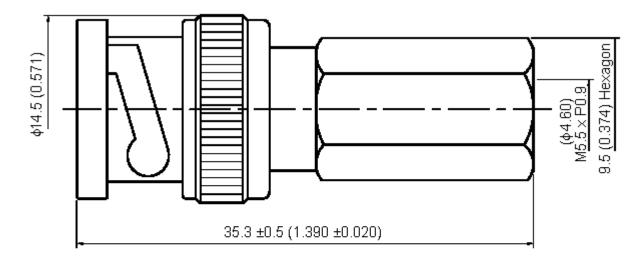

## Specifications: Bodies : Bra

Bodies: Brass per JIS-C3604.Centre Contact: Brass per JIS-C2680.Insulation: Teflon per ASTM D1457 and ASTM D1710.Connector interface per MIL-STD-348A.

Part to be clean and free of burrs.

## Specification Table

| Number | Description                    | Material | Finish               | Part Number |  |  |
|--------|--------------------------------|----------|----------------------|-------------|--|--|
| 1      | Shell                          | Zinc     | Nickel 100µ" Minimum |             |  |  |
| 2      | Insulation POM   Gasket Rubber |          | None                 |             |  |  |
| 3      |                                |          | None                 |             |  |  |
| 4      | Washer                         | Brass    |                      |             |  |  |
| 5      | Spring Washer                  | SK-5     | Nickel 100µ" Minimum | 13-17-1 58U |  |  |
| 6      | Washer                         |          |                      |             |  |  |
| 7      | Body Brass                     |          |                      |             |  |  |
| 8      | Centre Contact                 |          | Gold                 |             |  |  |
| 9      | Insulation                     | РОМ      | None                 |             |  |  |