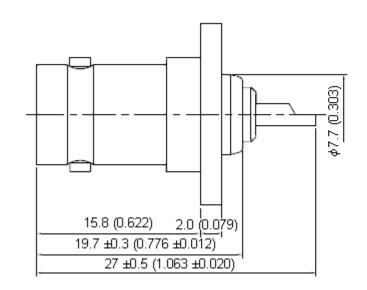

Dimensions : Millimetres (Inches)

## **Specifications:**

Bodies

: Brass per JIS-C3604.

Centre Contact : Beryllium copper per ASTM B196 UNS C17300. : Teflon per ASTM D1457 and ASTM D1710.

Insulation

Square Flange : Brass per JIS-C2680.

Part to be clean and free of burrs.