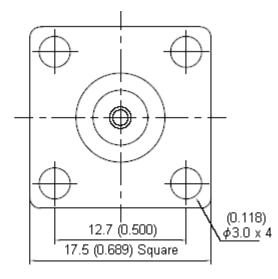

Dimensions : Millimetres (Inches)

## **Specifications:**

Bodies

: Brass per JIS-C3604.

Centre Contact : Beryllium copper per ASTM B196 UNS C17300. : Teflon per ASTM D1457 and ASTM D1710.

Insulation

Square Flange : Brass per JIS-C2680.

Part to be clean and free of burrs.