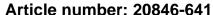

## Frame-type 5 plug-in units 3/6 U kits

**Print page** 

- Right and left extruded side panels with grooves for sliding in printed board (standard card position only on the left)
- Assembly of further printed boards via assembly of guide rails in the perforated covers
- Front panel EMC shielded, covers with perforation

| Item                              | Qty | Description                                                        |
|-----------------------------------|-----|--------------------------------------------------------------------|
| 1                                 | 1   | Front panel, Al, 2.5 mm, front anodised, rear colourless chromated |
| 2                                 | 1   | Handle, grey, PPE, UL 04 V-1                                       |
| 3a                                | 1   | Rear panel, Al, 1.5 mm, with cut-out for one connector             |
| 4                                 | 2   | Side panel, Al extrusion, with groove for one printed board        |
| 5                                 | 2   | Cover, perforated, Al, 1 mm                                        |
| 6 2 EMC contact strips, stainless |     | EMC contact strips, stainless steel                                |
| 7                                 | 1   | Assembly kit                                                       |