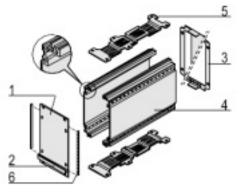

| Item                              | Qty | Description                                                        |
|-----------------------------------|-----|--------------------------------------------------------------------|
| 1                                 | 1   | Front panel, Al, 2.5 mm, front anodised, rear colourless chromated |
| 2                                 | 1   | Handle, grey, PPE, UL 04 V-1                                       |
| 3a                                | 1   | Rear panel, Al, 1.5 mm, with cut-out for one connector             |
| 4                                 | 2   | Side panel, Al extrusion, with groove for one printed board        |
| 5                                 | 2   | Cover, perforated, Al, 1 mm                                        |
| 6 2 EMC contact strips, stainless |     | EMC contact strips, stainless steel                                |
| 7                                 | 1   | Assembly kit                                                       |