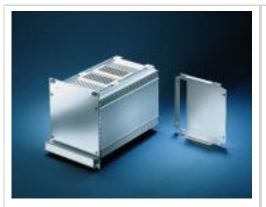

## Frame-type 5 plug-in units 3/6 U kits

**Print page** 

- Right and left extruded side panels with grooves for sliding in printed board (standard card position only on the left)
- Assembly of further printed boards via assembly of guide rails in the perforated covers
- Front panel EMC shielded, covers with perforation

## Technical data:

| Height | Width | Description                            | Description                             |
|--------|-------|----------------------------------------|-----------------------------------------|
| 3 U    |       | T = 167 mm<br>front panel,<br>shielded | Rear panel with cut-out for 1 connector |