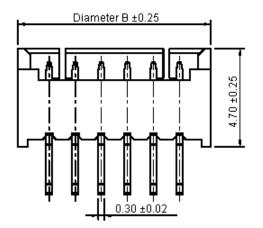

Finish

PCB Layout

**Dimensions : Millimetres** 

| This data sheet and its contents (the "Information") belong to the Premier Farnell Group<br>(the "Group") or are licensed to it. No licence is granted for the use of it other than for                                                                                                                                                                                                                                                                                                                                                                                                                                                                                                                                                         | TOLERANCES:                                                                         | DRAWN BY:    | DATE:    | DRAWING TITLE:           |            |                         |     |  |
|-------------------------------------------------------------------------------------------------------------------------------------------------------------------------------------------------------------------------------------------------------------------------------------------------------------------------------------------------------------------------------------------------------------------------------------------------------------------------------------------------------------------------------------------------------------------------------------------------------------------------------------------------------------------------------------------------------------------------------------------------|-------------------------------------------------------------------------------------|--------------|----------|--------------------------|------------|-------------------------|-----|--|
| information purposes in connection with the products to which it relates. No licence<br>of any intellectual property rights is granted. The Information is subject to change with-<br>out notice and replaces all data sheets previously supplied. The Information supplied is<br>believed to be accurate but the Group assumes no responsibility for its accuracy or<br>completeness, any error in or ornision from it or for any use made of it. Users of this<br>data sheet should check for themselves the Information and the suitability of the prod-<br>ucts for their purpose and not make any assumptions based on information included or<br>ormitted. Liability for loss or damage resulting from any reliance on the Information or | UNLESS OTHERWISE<br>SPECIFIED,<br>DIMENSIONS ARE<br>FOR REFERENCE<br>PURPOSES ONLY. | Veena        | 01/08/08 | Vertical Header - 10 Way |            |                         |     |  |
|                                                                                                                                                                                                                                                                                                                                                                                                                                                                                                                                                                                                                                                                                                                                                 |                                                                                     | CHECKED BY:  | DATE:    | SIZE DWG NO.             | M10001492  | ELECTRONIC FILE         | REV |  |
|                                                                                                                                                                                                                                                                                                                                                                                                                                                                                                                                                                                                                                                                                                                                                 |                                                                                     | Suresh       | 01/08/08 |                          |            | 1251SM-XX(PC0006)_9_DWG | A   |  |
|                                                                                                                                                                                                                                                                                                                                                                                                                                                                                                                                                                                                                                                                                                                                                 |                                                                                     | APPROVED BY: | DATE:    |                          |            |                         |     |  |
|                                                                                                                                                                                                                                                                                                                                                                                                                                                                                                                                                                                                                                                                                                                                                 |                                                                                     | G.Cook       | 15/08/08 | SCALE: NTS               | U.O.M.: mm | SHEET: 1 OI             | F 2 |  |