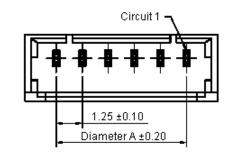

Finish

PCB Layout

**Dimensions : Millimetres** 

| This data sheet and its contents (the "Information") belong to the Premier Farnell Group<br>(the "Group") or are licensed to it. No licence is granted for the use of it other than for                                                                                                                                                                                                                                                                                                                                                                                                                                                                                                                                                         | TOLERANCES:                                                                         | DRAWN BY:    | DATE:    | DRAWING TITLE:           |            |                         |     |  |
|-------------------------------------------------------------------------------------------------------------------------------------------------------------------------------------------------------------------------------------------------------------------------------------------------------------------------------------------------------------------------------------------------------------------------------------------------------------------------------------------------------------------------------------------------------------------------------------------------------------------------------------------------------------------------------------------------------------------------------------------------|-------------------------------------------------------------------------------------|--------------|----------|--------------------------|------------|-------------------------|-----|--|
| information purposes in connection with the products to which it relates. No licence<br>of any intellectual property rights is granted. The Information is subject to change with-<br>out notice and replaces all data sheets previously supplied. The Information supplied is<br>believed to be accurate but the Group assumes no responsibility for its accuracy or<br>completeness, any error in or ornision from it or for any use made of it. Users of this<br>data sheet should check for themselves the Information and the suitability of the prod-<br>ucts for their purpose and not make any assumptions based on information included or<br>ormitted. Liability for loss or damage resulting from any reliance on the Information or | UNLESS OTHERWISE<br>SPECIFIED,<br>DIMENSIONS ARE<br>FOR REFERENCE<br>PURPOSES ONLY. | Veena        | 01/08/08 | Vertical Header - 10 Way |            |                         |     |  |
|                                                                                                                                                                                                                                                                                                                                                                                                                                                                                                                                                                                                                                                                                                                                                 |                                                                                     | CHECKED BY:  | DATE:    | SIZE DWG NO.             | M10001492  | ELECTRONIC FILE         | REV |  |
|                                                                                                                                                                                                                                                                                                                                                                                                                                                                                                                                                                                                                                                                                                                                                 |                                                                                     | Suresh       | 01/08/08 |                          |            | 1251SM-XX(PC0006)_9_DWG | A   |  |
|                                                                                                                                                                                                                                                                                                                                                                                                                                                                                                                                                                                                                                                                                                                                                 |                                                                                     | APPROVED BY: | DATE:    |                          |            |                         |     |  |
|                                                                                                                                                                                                                                                                                                                                                                                                                                                                                                                                                                                                                                                                                                                                                 |                                                                                     | G.Cook       | 15/08/08 | SCALE: NTS               | U.O.M.: mm | SHEET: 1 OI             | F 2 |  |