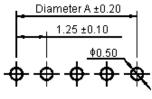

## **Specification Table**

| Number of Positions | Α     | В     | Part Number              |
|---------------------|-------|-------|--------------------------|
| 10                  | 11.25 | 14.25 | 1251SM-10                |
| ·                   |       | •     | Dimensions : Millimetres |