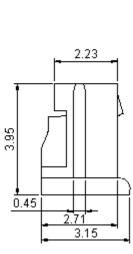

Dimensions : Millimetres

|  | PART NO.  |       | REVISIONS |             |       |         |        |         |        |         |  |
|--|-----------|-------|-----------|-------------|-------|---------|--------|---------|--------|---------|--|
|  | 1250HM-04 | ECN # | REV       | DESCRIPTION | DRAWN | DATE    | CHECKD | DATE    | APPRVD | DATE    |  |
|  |           | -     | А         | RELEASED    | Veena | 02/8/08 | Suresh | 02/8/08 | G. C   | 17/8/08 |  |
|  |           |       |           |             |       |         |        |         |        |         |  |

## **Specification Table**

| Number of Positions      | nber of Positions A |      | Part Number |  |  |  |  |  |
|--------------------------|---------------------|------|-------------|--|--|--|--|--|
| 4                        | 6.75                | 3.75 | 1250HM-04   |  |  |  |  |  |
| Dimensione - Millimetree |                     |      |             |  |  |  |  |  |

Dimensions : Millimetres