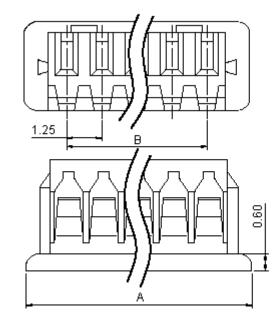

Dimensions : Millimetres

|  | PART NO.  |       | REVISIONS |             |       |         |        |         |        |         |  |
|--|-----------|-------|-----------|-------------|-------|---------|--------|---------|--------|---------|--|
|  | 1250HM-04 | ECN # | REV       | DESCRIPTION | DRAWN | DATE    | CHECKD | DATE    | APPRVD | DATE    |  |
|  |           | -     | А         | RELEASED    | Veena | 02/8/08 | Suresh | 02/8/08 | G. C   | 17/8/08 |  |
|  |           |       |           |             |       |         |        |         |        |         |  |

## **Specification Table**

| Number of Positions      | nber of Positions A |      | Part Number |  |  |  |  |  |
|--------------------------|---------------------|------|-------------|--|--|--|--|--|
| 4                        | 6.75                | 3.75 | 1250HM-04   |  |  |  |  |  |
| Dimensione - Millimetree |                     |      |             |  |  |  |  |  |

Dimensions : Millimetres