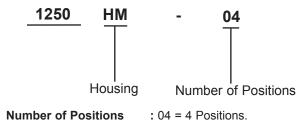

## Part Number Explanation:

http://www.farnell.com

http://www.newark.com

http://www.cpc.co.uk

| (the Group ) or are licensed to it. No licence is granied for the bas of it often than for<br>information purposes in connection with the products to which it relates. No licence<br>of any intellectual property rights is granted. The Information is subject to change with-<br>out notice and replaces all data sheets previously supplied. The Information supplied is<br>believed to be accurate but the Group assumes no responsibility for its accuracy or<br>completeness, any error in or omission from it or for any use made of it. Users of this<br>data sheet should check for themselves the Information and the suitability of the prod-<br>ucts for their purpose and not make any assumptions based on information included or<br>omitted. Liability for loss or damage resulting from any reliance on the Information or | TOLERANCES:                                                                         | DRAWN BY:    | DATE:    | DRAWING TITLE:     |            |                         |                  |  |
|----------------------------------------------------------------------------------------------------------------------------------------------------------------------------------------------------------------------------------------------------------------------------------------------------------------------------------------------------------------------------------------------------------------------------------------------------------------------------------------------------------------------------------------------------------------------------------------------------------------------------------------------------------------------------------------------------------------------------------------------------------------------------------------------------------------------------------------------|-------------------------------------------------------------------------------------|--------------|----------|--------------------|------------|-------------------------|------------------|--|
|                                                                                                                                                                                                                                                                                                                                                                                                                                                                                                                                                                                                                                                                                                                                                                                                                                              | UNLESS OTHERWISE<br>SPECIFIED,<br>DIMENSIONS ARE<br>FOR REFERENCE<br>PURPOSES ONLY. | Veena        | 02/08/08 | Receptacle - 4 Way |            |                         |                  |  |
|                                                                                                                                                                                                                                                                                                                                                                                                                                                                                                                                                                                                                                                                                                                                                                                                                                              |                                                                                     | CHECKED BY:  | DATE:    | SIZE DWG NO.       | M10001455  | ELECTRONIC FILE         | REV              |  |
|                                                                                                                                                                                                                                                                                                                                                                                                                                                                                                                                                                                                                                                                                                                                                                                                                                              |                                                                                     | Suresh       | 02/08/08 | Δ                  |            | 250HM -XX(PC2025)_3_DWG | Α                |  |
|                                                                                                                                                                                                                                                                                                                                                                                                                                                                                                                                                                                                                                                                                                                                                                                                                                              |                                                                                     | APPROVED BY: | DATE:    |                    |            |                         | <b>ن</b> ــــــا |  |
|                                                                                                                                                                                                                                                                                                                                                                                                                                                                                                                                                                                                                                                                                                                                                                                                                                              |                                                                                     | G.Cook       | 17/08/08 | SCALE: NTS         | U.O.M.: mm | SHEET: 2 OF             | - 2              |  |