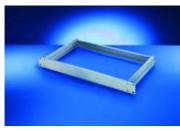

Schroff Seite 1 von 1

Kit 19 inch chassis Print page

 $\begin{array}{l} h = clearance \; (height) = H\text{-}8,1 \; mm, \; b \\ = clearance \; (width) = 403 \; mm \end{array}$ 

### **Technical data:**

| Height H | Н      | Depth T |
|----------|--------|---------|
| 4 U      | 177 mm | 340 mm  |

#### Notes:

- h = clearance height = H 8.1 mm
- b = clearance width = 403 mm