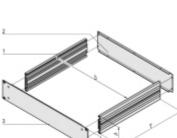

# Delivery quantity: Basic kit

| Iter | n Qty    | Description                                                                                          |  |
|------|----------|------------------------------------------------------------------------------------------------------|--|
| 1    | 2<br>(4) | Al extrusion (2 pieces from 5 U)                                                                     |  |
| 2    | 1        | Rear panel, Al, 2 mm, clear chromated                                                                |  |
| 3    | 1        | Front panel, Al extrusion, 3 mm, front anodised, rear etched (at 1 U), colourless chromated (at 2 U) |  |
| 4    | 1        | Assembly kit and user manual                                                                         |  |
| 5    | 1        | EMC gasket profile kit (only at 5 U)                                                                 |  |