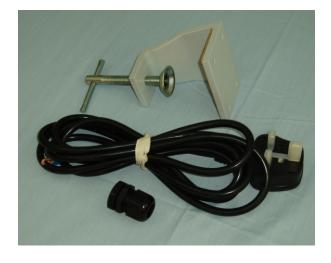

## Clamp Assembly Euro Goosewing for Universal Base

The heavy duty extruded aluminium clamp is designed to be fitted to the universal base by for 4 screws which are supplied along with a 2.75 metre 3 core 1.00mm black cable and 20mm gland

Version: Clamp G/wing EU Order Code 00901A

Dimensional Line Drawing of clamp when available

Material Extruded aluminium 7mm thick

Jaw Opening 6mm to 60mm

Trailing Cable 2.75mm long 1.00mm 3 core colour black

Cable Gland 20mm to suit above cable

Padding Fitted to underside of jaw to prevent surface marking

RHOS compliant not applicable WEE Compliant not applicable

Finish & Colour: Powder coated goosewing grey