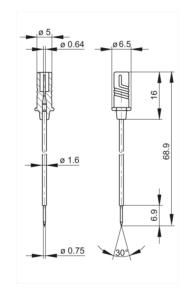

## MICRO-PRUEF MPS 2 0,64 FT schwarz/black

Measuring and Testing Equipment:Test probes:0.64 mm system

| Description          | Miniature test probe with sprung stainless steel probe tip for sampling extremely small measuring points and SMD components. Because the probe tip is sprung, it cannot slip off and provides constant pressure. Connects with MKLand MAL |
|----------------------|-------------------------------------------------------------------------------------------------------------------------------------------------------------------------------------------------------------------------------------------|
| Type                 | MICRO-PRUEF MPS 2 0,64 FT schwarz/black                                                                                                                                                                                                   |
| Order No.            | 973 995-100                                                                                                                                                                                                                               |
| System               | 0,64 mm system                                                                                                                                                                                                                            |
| Housing Color        | black                                                                                                                                                                                                                                     |
| Other standard types | red color,<br>Order-No. 973 995-101                                                                                                                                                                                                       |

| Technical data           |                                       |
|--------------------------|---------------------------------------|
| Pin dimensions           | 0,64 mm                               |
| Type of contact          | pin                                   |
| Type of termination      | 1 x 0,64 mm diameter pin, gold-plated |
| Rated voltage            | DC 60 V                               |
| Contact resistance       | 16 mOhm                               |
| Material                 |                                       |
| Contact material         | stainless steel                       |
| Contact surface material | rhodium                               |
| Housing material         | PBT                                   |
| Environmental conditions |                                       |
| Temperature range        | -25 °C to +80 °C                      |
| Inflammability class     |                                       |
| Housing                  | 94 HB                                 |