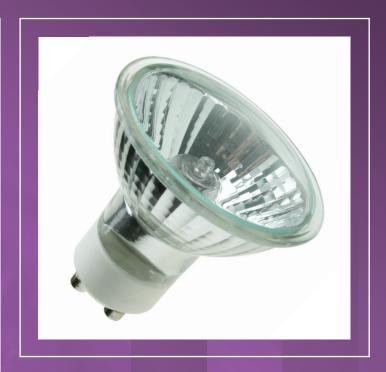

## PRO-LITE - Xenon Ultra GU10 PAR16 240V

### **DESCRIPTION**

Xenon Ultra GU10 Lamps offer consistent high light output and colour throughout their long life. Light output is both brighter and more stable in comparison to standard halogen lamps. The Xenon designs used give a life span of up to a 500% increase over the equivalent halogen lamp.

#### **FEATURES**

- 5,000 hr average lamp life
- Low maintenance
- 240V input with GU10 cap
- Clear lens
- Ease of installation
- RoHS compliant

$$\frac{1}{100} = 20$$

$$\frac{1}{10$$