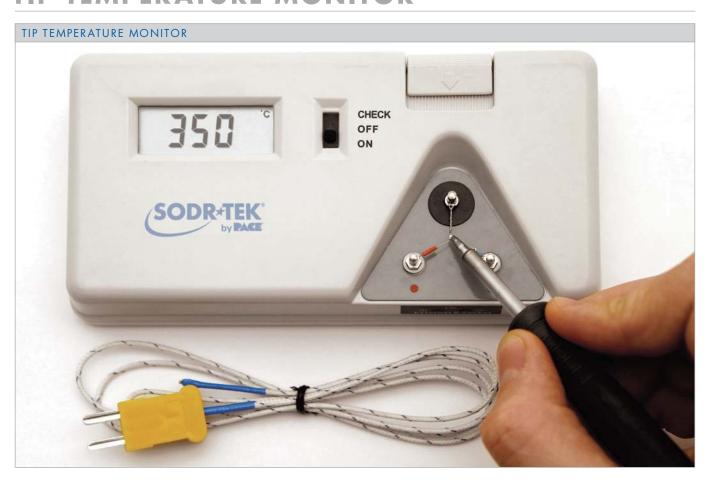

## TIP TEMPERATURE MONITOR

The Tip Temperature Monitor is a fast and accurate way to measure the surface temperatures of a soldering tip where the tip actually contacts the work. Regular monitoring of tip temperature ensures that soldering equipment is operating within specification and also provides reassurance that your process is intact.

The Tip Temperature Monitor from PACE features an on/off switch, a temperature sensor for measuring the surface temperature of soldering tips, and an external K-type temperature probe that can be used to monitor the temperature of solder pots and for other applications. The Tip Temperature Monitor is quickly and easily calibrated using an internal precision resistor. We are sure you will agree that the Tip Temperature Monitor from PACE is an indispensable part of your soldering process!