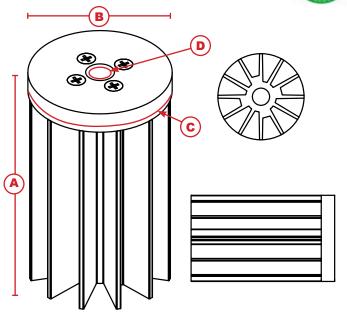

### **Features & Benefits**

- » Designed for high-performance convection cooling of high heat flux LEDs
- » Base includes inner and outer threads for attachment of lens mounts, brackets and other hardware
- » Each Star series heat sink is made from lightweight, anodized aluminum for maximum thermal performance

\*Image above is for illustration purposes only.

## **Product Details**

| LENGTH (A) | DIAMETER (B) | OUTER THREAD (C) | INNER THREAD (D) | WEIGHT | FINISH         |
|------------|--------------|------------------|------------------|--------|----------------|
| 45 mm      | 45 mm        | M43X1.5          | M10X1            | 74 G   | BLK/SILVER TIP |