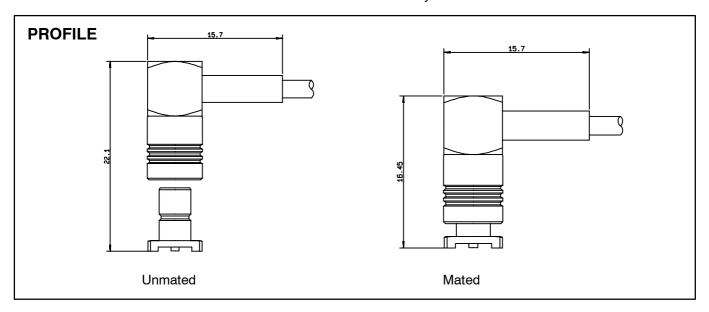

# **SMB**

## **GENERAL**





**50** Ω **DC - 4 GHz** 

#### INTRODUCTION

- Subminiature coaxial connectors
- Snap-on coupling
- Plugs have female contacts
- Jacks have male contacts
- Low weight and reduced outline dimensions
- Captive contact (except contrary specification)

#### **APPLICABLE STANDARDS**

- SMB series MIL-C-39012
  MIL-C-39012/67-72
- IEC 169-10
- CECC 22130
- BS 9210 N0007

### **QUALIFICATIONS / APPROVALS**

- MIL-C-39012 QPL type
- CECC
- NF-CCQ
- STTE/A homologation
- LNZ list

## **APPLICATIONS**

- Mobile communication systems
- Civil and military telecommunications
- Aeronautics
- Video
- IF systems