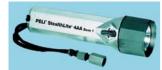

## StealthLite Zone 1

A "go anywhere" torch suitable for all types of activities and industrial uses. The Ex.

time (e.g. for operational reasons). Supplied complete with largrayar and switch locking mechanism to prevent accidental switching on and subsequent battery drainage. T4 temperature rating and anti-static coating.

- One handed safety switch operation
   10,000 candlepower beam
   Shock mounted battery compartment

\Tough ABS body
\Uses 4x AA batteries

Description Order Code StealthLite Torch Spare Lamp module 507-4277 507-4289

PELI

339158

ergonomic design of the torch sits very comfortably in the hand. Suit-able for use in Zone , where haza-dous atmosphere will be present some of the

- Price Each
- - Ex II 2 G , Eex ib II C T4