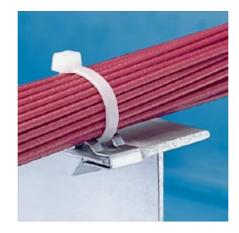

- Clips on sheet metal edges for fast mounting of harness with cable tiesAllows cable tie entry from all four sides for easy harness orientation

| Part Number:<br>Product Family:<br>Product Line: | MCMS30-P-C<br>Metal Clip-On Mounts<br>Specialty Metal |
|--------------------------------------------------|-------------------------------------------------------|
| RoHS Compliancy Status:                          | Compliant                                             |
| Part Description:                                | Metal Clip-On Cable Tie Mount                         |
| Material:                                        | Zinc Plated Steel                                     |
| Height (In.):                                    | .55                                                   |
| Height (mm):                                     | 14.0                                                  |
| Length (In.):                                    | .88                                                   |
| Length (mm):                                     | 22.4                                                  |
| Width (In.):                                     | .56                                                   |
| Width (mm):                                      | 14.2                                                  |
| CE Compliant:                                    | CT-ACC4 / 10.96                                       |
| Environment:                                     | Indoors/Outdoors                                      |
| Max. Panel Thickness (In.):                      | .27                                                   |
| Max. Panel Thickness (mm):                       | 6.9                                                   |
| Mounting Method:                                 | Clip-On                                               |
| Std. Pkg. UOM:                                   | РК                                                    |
| Used With Cable Ties:                            | M, I, S                                               |
| UOM:                                             | PC                                                    |
| Std. Pkg. Qty.:                                  | 100                                                   |