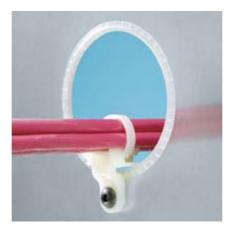

Used to secure wire bundles which run through bulkhead lightening holes .87" (22.1mm) diameter or larger, and keeps the bundles away from sharp edges. Only one screw rivet or self-tapping screw needed.