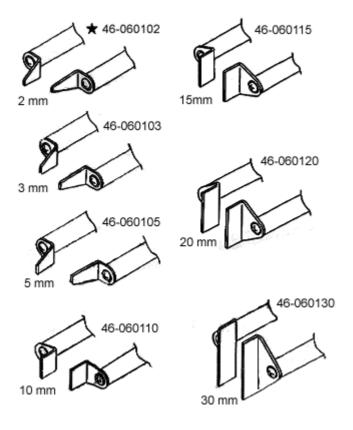

----------------------------------|
| Compatible Stations | LF-1000, LF-7000, & LF-<br>8000 | 136, 136ESD<br>137ESD, 988, 988D | XY9-60A, XY9-<br>60D<br>(From June 1st,<br>1999) |
| Heater Output       | 32Va.c.                         | 24Va.c.                          | 24Va.c.                                          |
| Heater Power        | 100W (2 x 50W)                  | 60W (2 x 30W)                    |                                                  |
| Temperature         | 150-430 °C (320-830 °F)         |                                  |                                                  |
| Standard Tip        | 46-060102 (TZ02)                |                                  |                                                  |

# TWEEZER TIPS FOR TWZ100, TWZ60, & TWZ50