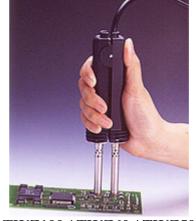

# OPTIONAL TWEEZERS FOR SMD REWORK

TWZ100- 32V/100W

Designed for Models: LF-1000, LF-

7000, & LF-8000

TWZ60- 24V/60W with 6 pin connector Designed for Models: 136, 136ESD,

137ESD, 988D & 988

TWZ50- 24V/60W with 5 pin connector Designed for Models: XY9-60A &

#### • EASY TO USE:

Make removing SMD chips and flat packs up to 25mm a snap.

#### • CERAMIC ELEMENTS:

Long life, high insulation heating elements.

#### • DIRECT HEAT:

Puts the heat where you want it without affecting the surrounding components.