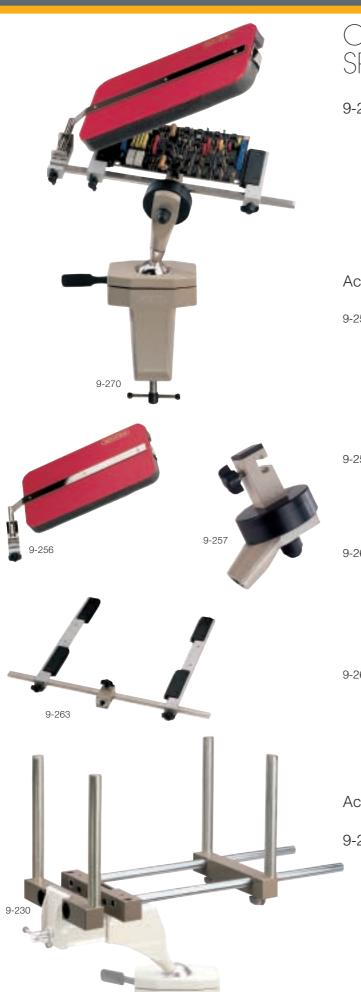

# 9-270 BERNSTEIN SPANNFIX-VARIO-PLUS

clamping combination

Tailor-made combination of the following individual components:

9-251 Clamp mounting ball joint base

9-257 Rapid turning device with permanently connected angular adapter

9-253 Circuit board holder

9-256 Clamping lid for circuit boards with components

Weight: 1.800 kg