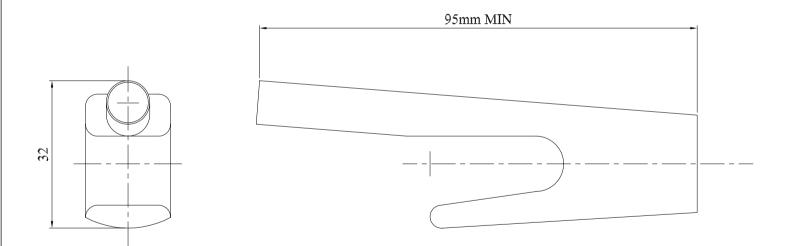

## Dimensions

| COLOUR | ORDER CODE |
|--------|------------|
| BLACK  | 310-0100   |
| RED    | 310-0500   |

| DrgNo 310 SERIES                 | TITLE LARGE CROCODILE COVER |                                 | ALL DIMENSIONS IN MM ANGLES IN DECIMAL DEGREES |            |             |
|----------------------------------|-----------------------------|---------------------------------|------------------------------------------------|------------|-------------|
| IDITELIZADINI ( ombonente I DE 7 | GENERAL SPECIFICATION       | CUSTOMER                        | FILTER REF                                     |            |             |
|                                  | FOR 310 SERIES              | Aprvd Date 10/02/03 Aprvd By MC | Drwn by BFS                                    | Scale: NTS | Sheet 1 / 1 |