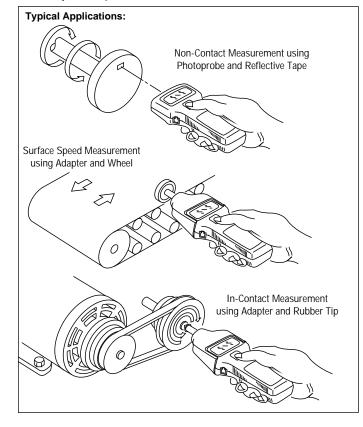

The Dynapar brand Series HT50 hand tachometer provides a convenient, accurate means of measuring rotary or surface speeds on all types of machinery. For non-contacting measurement, the tachometer optically detects a reflective target on the rotating object to read revolutions per minute. Where in-contact measurement is desired, an accessory adaptor is used with the appropriate device – a wheel for surface speed or rubber tip for shaft rotation.

The Series HT50 hand tachometer can be used for everyday checks of motors, conveyors, HVAC equipment and line speeds. It also provides an excellent reference source for checking speed indicators on machinery control panels.