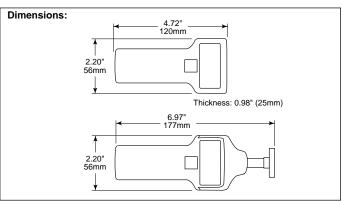

## **HT50 Hand Tachometer**

Part Number 605830-0001. Maintains comfortable viewing by providing optical pickup of RPM sources in tight or hard to access areas. Easy plug-in connection.

Shirt-pocket size. Contacting or non-contacting . . . an essential part of your tool kit.