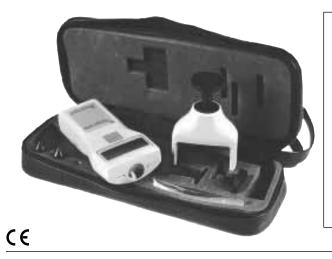

**Power Requirements:** (4) 1.5V batteries, AAA size, included. 20 hours continuous measurement

**Operating Temperature:**  $40^{\circ}$  to  $+104^{\circ}$ F ( $5^{\circ}$  to  $+40^{\circ}$ C)

| Model No.   | Description                                   |
|-------------|-----------------------------------------------|
| HT50 01     | Hand Tachometer System (Includes: Hand        |
|             | Tachometer; In-Contact Adaptor;               |
|             | Rubber Tips (3 pcs.); Reflective Tape (10     |
|             | sheets); Surface Speed Wheels (1/10 m/min and |
|             | 1/10 yd/min); Carrying Case; Dry Batteries    |
|             | (4–AAA size, 1.5 V); Instruction Manual       |
| 605830-0001 | Accessory Remote Probe                        |
| 576008-394  | Replacement Rubber Tip for In-contact Adaptor |
| 576008-395  | Replacement 1/10 Yard Wheel                   |
| 576008-396  | Replacement 1/10 Meter Wheel                  |
| 605831-0001 | Replacement In-contact Adaptor                |
| 616483-001  | Reflective Tape (Replacement)                 |