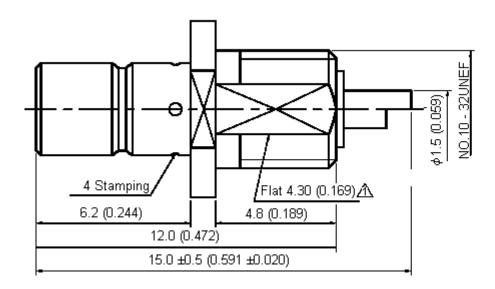

## **Specifications:**

Bodies: Brass per JIS-C3604.Centre Contact: Brass per JIS-C3604.Insulation: Teflon per ASTM D1457 and ASTM D1710.Connector interface per MIL-STD-348A.Part to be clean and free of burrs.

Dimensions : Millimetres (Inches)

| Information purposes in connection with the products to which it relates. No licence<br>of any intellectual property rights is granted. The Information is subject to change with-<br>out notice and replaces all data sheets previously supplied. The Information supplied is<br>believed to be accurate but the Group assumes no responsibility for its accuracy or<br>completeness, any error in or ornission from it or for any use made of it. Users of this<br>data sheet should check for themselves the Information and the suitability of the prod-<br>ucts for their purpose and not make any assumptions based on information included or<br>omitted. Liability for loss or damage resulting from any reliance on the Information or | TOLERANCES:                                       | DRAWN BY:    | DATE:    | DRAWING TITLE: |                     |                 |          |
|-------------------------------------------------------------------------------------------------------------------------------------------------------------------------------------------------------------------------------------------------------------------------------------------------------------------------------------------------------------------------------------------------------------------------------------------------------------------------------------------------------------------------------------------------------------------------------------------------------------------------------------------------------------------------------------------------------------------------------------------------|---------------------------------------------------|--------------|----------|----------------|---------------------|-----------------|----------|
|                                                                                                                                                                                                                                                                                                                                                                                                                                                                                                                                                                                                                                                                                                                                                 | UNLESS OTHERWISE                                  | Kavitha      | 04/9/07  | ]              | I-TGG               |                 |          |
|                                                                                                                                                                                                                                                                                                                                                                                                                                                                                                                                                                                                                                                                                                                                                 | SPECIFIED,                                        | CHECKED BY:  | DATE:    | SIZE DWG NO.   | M10000502           | ELECTRONIC FILE | REV<br>A |
|                                                                                                                                                                                                                                                                                                                                                                                                                                                                                                                                                                                                                                                                                                                                                 | DIMENSIONS ARE<br>FOR REFERENCE<br>PURPOSES ONLY. | Suresh       | 04/9/07  |                |                     | 1169643_DWG     |          |
|                                                                                                                                                                                                                                                                                                                                                                                                                                                                                                                                                                                                                                                                                                                                                 |                                                   | APPROVED BY: | DATE:    |                |                     |                 |          |
| or restrict the Group's liability for death or personal injury resulting from its negligence.<br>SPC MULTICOMP is the registered trademark of the Group. © Premier Famell pic 2007.                                                                                                                                                                                                                                                                                                                                                                                                                                                                                                                                                             |                                                   | G.Cook       | 19/09/07 | SCALE: NTS     | U.O.M.: mm (Inches) | SHEET: 1 C      | DF 2     |

## **Specification Table**

| Number | Description    | Material | Finish            | Part Number |  |
|--------|----------------|----------|-------------------|-------------|--|
| 1      | Body           | Brass    | Gold 3µ" Minimum  |             |  |
| 2      | Insulation     | Teflon   | None              |             |  |
| 3      | Centre Contact |          | Gold 30µ" Minimum | 24-10-1-TGG |  |
| 4      | Washer         | Brass    | Gold              |             |  |
| 5      | Nut            |          | Gold              |             |  |