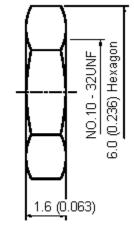

Dimensions : Millimetres (Inches)

| Information purposes in connection with the products to which it relates. No licence<br>of any intellectual property rights is granted. The Information is subject to change with-<br>out notice and replaces all data sheets previously supplied. The Information supplied is<br>believed to be accurate but the Group assumes no responsibility for its accuracy or<br>completeness, any error in or ornission from it or for any use made of it. Users of this<br>data sheet should check for themselves the Information and the suitability of the prod-<br>ucts for their purpose and not make any assumptions based on information included or<br>omitted. Liability for loss or damage resulting from any reliance on the Information or | TOLERANCES:                                       | DRAWN BY:    | DATE:    | DRAWING TITLE: |                     |                 |          |
|-------------------------------------------------------------------------------------------------------------------------------------------------------------------------------------------------------------------------------------------------------------------------------------------------------------------------------------------------------------------------------------------------------------------------------------------------------------------------------------------------------------------------------------------------------------------------------------------------------------------------------------------------------------------------------------------------------------------------------------------------|---------------------------------------------------|--------------|----------|----------------|---------------------|-----------------|----------|
|                                                                                                                                                                                                                                                                                                                                                                                                                                                                                                                                                                                                                                                                                                                                                 | UNLESS OTHERWISE                                  | Kavitha      | 04/9/07  | ]              | I-TGG               |                 |          |
|                                                                                                                                                                                                                                                                                                                                                                                                                                                                                                                                                                                                                                                                                                                                                 | SPECIFIED,                                        | CHECKED BY:  | DATE:    | SIZE DWG NO.   | M10000502           | ELECTRONIC FILE | REV<br>A |
|                                                                                                                                                                                                                                                                                                                                                                                                                                                                                                                                                                                                                                                                                                                                                 | DIMENSIONS ARE<br>FOR REFERENCE<br>PURPOSES ONLY. | Suresh       | 04/9/07  |                |                     | 1169643_DWG     |          |
|                                                                                                                                                                                                                                                                                                                                                                                                                                                                                                                                                                                                                                                                                                                                                 |                                                   | APPROVED BY: | DATE:    |                |                     |                 |          |
| or restrict the Group's liability for death or personal injury resulting from its negligence.<br>SPC MULTICOMP is the registered trademark of the Group. © Premier Famell pic 2007.                                                                                                                                                                                                                                                                                                                                                                                                                                                                                                                                                             |                                                   | G.Cook       | 19/09/07 | SCALE: NTS     | U.O.M.: mm (Inches) | SHEET: 1 C      | DF 2     |

## **Specification Table**

| Number | Description    | Material | Finish            | Part Number |  |
|--------|----------------|----------|-------------------|-------------|--|
| 1      | Body           | Brass    | Gold 3µ" Minimum  |             |  |
| 2      | Insulation     | Teflon   | None              |             |  |
| 3      | Centre Contact |          | Gold 30µ" Minimum | 24-10-1-TGG |  |
| 4      | Washer         | Brass    | Gold              |             |  |
| 5      | Nut            |          | Gold              |             |  |