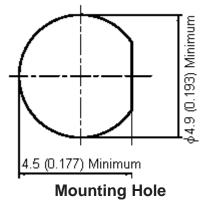

Dimensions : Millimetres (Inches)

| Information purposes in connection with the products to which it relates. No licence<br>of any intellectual property rights is granted. The Information is subject to change with-<br>out notice and replaces all data sheets previously supplied. The Information supplied is<br>believed to be accurate but the Group assumes no responsibility for its accuracy or<br>completeness, any error in or ornission from it or for any use made of it. Users of this<br>data sheet should check for themselves the Information and the suitability of the prod-<br>ucts for their purpose and not make any assumptions based on information included or<br>omitted. Liability for loss or damage resulting from any reliance on the Information or | TOLERANCES:                                       | DRAWN BY:    | DATE:    | DRAWING TITLE: |                     |                 |          |
|-------------------------------------------------------------------------------------------------------------------------------------------------------------------------------------------------------------------------------------------------------------------------------------------------------------------------------------------------------------------------------------------------------------------------------------------------------------------------------------------------------------------------------------------------------------------------------------------------------------------------------------------------------------------------------------------------------------------------------------------------|---------------------------------------------------|--------------|----------|----------------|---------------------|-----------------|----------|
|                                                                                                                                                                                                                                                                                                                                                                                                                                                                                                                                                                                                                                                                                                                                                 | UNLESS OTHERWISE                                  | Kavitha      | 04/9/07  | ]              | I-TGG               |                 |          |
|                                                                                                                                                                                                                                                                                                                                                                                                                                                                                                                                                                                                                                                                                                                                                 | SPECIFIED,                                        | CHECKED BY:  | DATE:    | SIZE DWG NO.   | M10000502           | ELECTRONIC FILE | REV<br>A |
|                                                                                                                                                                                                                                                                                                                                                                                                                                                                                                                                                                                                                                                                                                                                                 | DIMENSIONS ARE<br>FOR REFERENCE<br>PURPOSES ONLY. | Suresh       | 04/9/07  |                |                     | 1169643_DWG     |          |
|                                                                                                                                                                                                                                                                                                                                                                                                                                                                                                                                                                                                                                                                                                                                                 |                                                   | APPROVED BY: | DATE:    |                |                     |                 |          |
| or restrict the Group's liability for death or personal injury resulting from its negligence.<br>SPC MULTICOMP is the registered trademark of the Group. © Premier Famell pic 2007.                                                                                                                                                                                                                                                                                                                                                                                                                                                                                                                                                             |                                                   | G.Cook       | 19/09/07 | SCALE: NTS     | U.O.M.: mm (Inches) | SHEET: 1 C      | DF 2     |

## **Specification Table**

| Number | Description    | Material | Finish            | Part Number |  |
|--------|----------------|----------|-------------------|-------------|--|
| 1      | Body           | Brass    | Gold 3µ" Minimum  |             |  |
| 2      | Insulation     | Teflon   | None              |             |  |
| 3      | Centre Contact |          | Gold 30µ" Minimum | 24-10-1-TGG |  |
| 4      | Washer         | Brass    | Gold              |             |  |
| 5      | Nut            |          | Gold              |             |  |