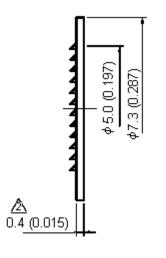

Dimensions : Millimetres (Inches)

| Information purposes in connection with the products to which it relates. No licence<br>of any intellectual property rights is granted. The Information is subject to change with-<br>out notice and replaces all data sheets previously supplied. The Information supplied is<br>believed to be accurate but the Group assumes no responsibility for its accuracy or<br>completeness, any error in or ornission from it or for any use made of it. Users of this<br>data sheet should check for themselves the Information and the suitability of the prod-<br>ucts for their purpose and not make any assumptions based on information included or<br>omitted. Liability for loss or damage resulting from any reliance on the Information or | TOLERANCES:                                       | DRAWN BY:    | DATE:    | DRAWING TITLE: |                     |                 |          |
|-------------------------------------------------------------------------------------------------------------------------------------------------------------------------------------------------------------------------------------------------------------------------------------------------------------------------------------------------------------------------------------------------------------------------------------------------------------------------------------------------------------------------------------------------------------------------------------------------------------------------------------------------------------------------------------------------------------------------------------------------|---------------------------------------------------|--------------|----------|----------------|---------------------|-----------------|----------|
|                                                                                                                                                                                                                                                                                                                                                                                                                                                                                                                                                                                                                                                                                                                                                 | UNLESS OTHERWISE                                  | Kavitha      | 04/9/07  | ]              | I-TGG               |                 |          |
|                                                                                                                                                                                                                                                                                                                                                                                                                                                                                                                                                                                                                                                                                                                                                 | SPECIFIED,                                        | CHECKED BY:  | DATE:    | SIZE DWG NO.   | M10000502           | ELECTRONIC FILE | REV<br>A |
|                                                                                                                                                                                                                                                                                                                                                                                                                                                                                                                                                                                                                                                                                                                                                 | DIMENSIONS ARE<br>FOR REFERENCE<br>PURPOSES ONLY. | Suresh       | 04/9/07  |                |                     | 1169643_DWG     |          |
|                                                                                                                                                                                                                                                                                                                                                                                                                                                                                                                                                                                                                                                                                                                                                 |                                                   | APPROVED BY: | DATE:    |                |                     |                 |          |
| or restrict the Group's liability for death or personal injury resulting from its negligence.<br>SPC MULTICOMP is the registered trademark of the Group. © Premier Famell pic 2007.                                                                                                                                                                                                                                                                                                                                                                                                                                                                                                                                                             |                                                   | G.Cook       | 19/09/07 | SCALE: NTS     | U.O.M.: mm (Inches) | SHEET: 1 C      | DF 2     |

## **Specification Table**

| Number | Description    | Material | Finish            | Part Number |  |
|--------|----------------|----------|-------------------|-------------|--|
| 1      | Body           | Brass    | Gold 3µ" Minimum  |             |  |
| 2      | Insulation     | Teflon   | None              |             |  |
| 3      | Centre Contact |          | Gold 30µ" Minimum | 24-10-1-TGG |  |
| 4      | Washer         | Brass    | Gold              |             |  |
| 5      | Nut            |          | Gold              |             |  |