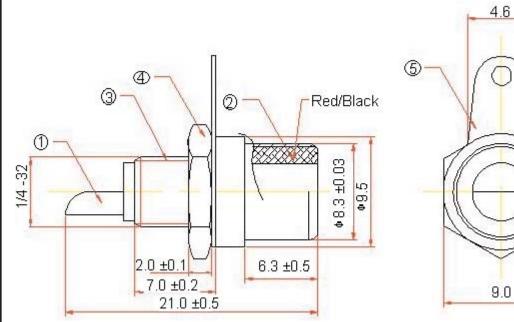

## Specifications

| Number | Designation    | Material | Part Number |
|--------|----------------|----------|-------------|
| 1      | Pin            | Cu       |             |
| 2      | Insulator      | POM      |             |
| 3      | Body           | Cu       | PSG01509    |
| 4      | Nut            | Zn       |             |
| 5      | Earthing Patch | Fe       |             |