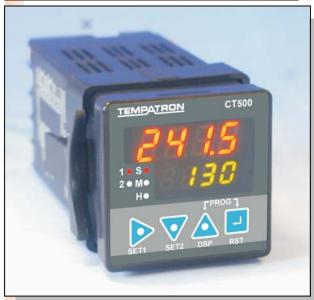

### CT500 1/16 DIN DIGITAL COUNTER - TIMER

- Dual 4-digit LED display
- 5 programmable timing modes
- O 6 Time ranges from 0.01 secs to 9999 hrs
- 5 programmable counter modes
- O Counter range from -999 to +9999
- 2 independent relay outputs rated a 5A/230Vac
- 12/24 Vac/dc and 85 to 265 Vac supply
- O CE, UL and RoHS compliant

The CT500 is a dual display, multi-range, multi-function 1/16 DIN panel mounted, counter timer. It has 2 independent relay outputs, each with its own set point. Output 2 can also be used as a batch counter output. The timer and the counter both have 5 selectable modes. The timer has ranges from 0.01 seconds to 9999 hours whilst the counter counts from -999 to 9999 with an optional scale factor. The lower display can be programmed to show either the 2nd set point or the batch quantity. The unit can operate as a 6 digit counter using both displays.