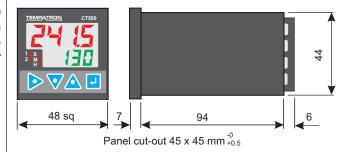

1, 0.1,1

Counter modes: Relay 1 : DE, INT, Auto reset, pulse repeat

Relay 2 : as relay 1 + Batch

Scale factor: 0.001 to 9.999x10<sub>n</sub> (n=-3, -2, -1, 0, 1, 2)

Counter input: Voltage pulse (3 to 30Vdc) from prox switch

encoder or other solid state device.

Potential free contact

Sensor supply: 12Vdc 30mA short circuit protected

Count direction: Timer - Down only

Counter - Up/down selectable

Accuracy: Timer: +/-0.05% setting Counter: Absolute (+/-0 counts)

Output rating: 2 x SPST relay rated 5A @ 230Vac Electrical life: 200,000 operations at rated load. Approvals: Meets the EEC directives for emc

EN50081-1 & EN50082-1 and low voltage

EN61010-1

UL and CSA approved

Operating Temp: 0°C to +50°C

## **CONNECTION DIAGRAM**



Proximity sensor connections



## **DIMENSIONS**



#### STANDARD ITEMS

| Supply Voltage       | Part Number   |
|----------------------|---------------|
| 24Vac/dc             | CT500-ML-0000 |
| 90 to 270Vac 50/60Hz | CT500-MH-0000 |

For matching temperature controllers, ask our sales office for details of our PID500 range.