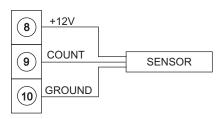

ter resin: 0.001, 0.01, 0.1,1

Counter modes: Relay 1 : DE, INT, Auto reset, pulse repeat

Relay 2 : as relay 1 + Batch

Scale factor: 0.001 to 9.999x10<sub>n</sub> (n=-3, -2, -1, 0, 1, 2)

Counter input: Voltage pulse (3 to 30Vdc) from prox switch

encoder or other solid state device.

Potential free contact

Sensor supply: 12Vdc 30mA short circuit protected

Count direction: Timer - Down only

Counter - Up/down selectable

Accuracy: Timer: +/-0.05% setting Counter: Absolute (+/-0 counts)

Output rating: 2 x SPST relay rated 5A @ 230Vac Electrical life: 200,000 operations at rated load. Approvals: Meets the EEC directives for emc

EN50081-1 & EN50082-1 and low voltage

EN61010-1

UL and CSA approved

Operating Temp: 0°C to +50°C

## **CONNECTION DIAGRAM**



Proximity sensor connections



## **DIMENSIONS**



#### STANDARD ITEMS

| Supply Voltage       | Part Number   |
|----------------------|---------------|
| 24Vac/dc             | CT500-ML-0000 |
| 90 to 270Vac 50/60Hz | CT500-MH-0000 |

For matching temperature controllers, ask our sales office for details of our PID500 range.