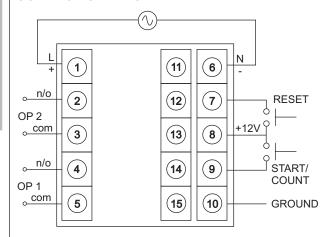

nt panel or external reset

Counter resin: 0.001, 0.01, 0.1,1

Counter modes: Relay 1 : DE, INT, Auto reset, pulse repeat

Relay 2 : as relay 1 + Batch

Scale factor: 0.001 to 9.999x10<sub>n</sub> (n=-3, -2, -1, 0, 1, 2)

Counter input: Voltage pulse (3 to 30Vdc) from prox switch

encoder or other solid state device.

Potential free contact

Sensor supply: 12Vdc 30mA short circuit protected

Count direction: Timer - Down only

Counter - Up/down selectable

Accuracy: Timer: +/-0.05% setting Counter: Absolute (+/-0 counts)

Output rating: 2 x SPST relay rated 5A @ 230Vac Electrical life: 200,000 operations at rated load. Approvals: Meets the EEC directives for emc

EN50081-1 & EN50082-1 and low voltage

EN61010-1

UL and CSA approved

Operating Temp: 0°C to +50°C

## **CONNECTION DIAGRAM**



Proximity sensor connections



## **DIMENSIONS**



#### STANDARD ITEMS

| Supply Voltage       | Part Number   |
|----------------------|---------------|
| 24Vac/dc             | CT500-ML-0000 |
| 90 to 270Vac 50/60Hz | CT500-MH-0000 |

For matching temperature controllers, ask our sales office for details of our PID500 range.