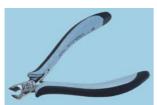

## **ESD Oblique Cutter**

- Soft, comfortable and slip-free thermplastic material compound grips
  Anti-slip bow enhances pinnoint control

- Anti-slip bow enhances pinpoint control
  Spot-welded double leaf spring ensures consistently repeatable functioning
  Precision box joint means butter smooth action for exact guidance of jaws without need for readjustment
  Mirror polishing notably reduces risks of corrosion, chrome flaking, and is easy to
- clean
- Long-life cutting edges are induction hardened to maintain cutting ease