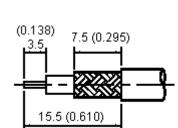

Part to be clean and free of burrs.

**Stripping Dimension** Dimensions : Millimetres (Inches)

| believed to be accurate but the Group assumes no responsibility for its accuracy or<br>completeness, any error in or omission from it or for any use made of it. Users of this<br>data sheet should check for themselves the Information and the suitability of the purpose and not make any assumptions based on information included or<br>omitted. Liability for loss or damage resulting from any reliance on the Information or<br>for the Information or formation of the Information or formation or formation and the suitability of the suita | TOLERANCES:                                                                         | DRAWN BY:    | DATE:    | DRAWING TITLE: |                     |                 |          |
|----------------------------------------------------------------------------------------------------------------------------------------------------------------------------------------------------------------------------------------------------------------------------------------------------------------------------------------------------------------------------------------------------------------------------------------------------------------------------------------------------------------------------------------------------------------------------------------------------------------------------------------------------------------------------------------------------------------------------------------------------------------------------------------------------------------------------------------------------------------------------------------------------------------------------------------------------------------------------------------------------------------------------------------------------------------------------------------------------------------------------------------------------------------------------------------------------------------------------------------------------------------------------------------------------------------------------------------------------------------------------------------------------------------------------------------------------------------------------------------------------------------------------------------------------------------------------------------------------------------------------------------------------------------------------------------------------------------------------------------------------------------------------------------------------------------------------------------------------------------------------------------------------------------------------------------------------------------------------------------------------------------------------------------------------------------------------------------------------------------------------------------|-------------------------------------------------------------------------------------|--------------|----------|----------------|---------------------|-----------------|----------|
|                                                                                                                                                                                                                                                                                                                                                                                                                                                                                                                                                                                                                                                                                                                                                                                                                                                                                                                                                                                                                                                                                                                                                                                                                                                                                                                                                                                                                                                                                                                                                                                                                                                                                                                                                                                                                                                                                                                                                                                                                                                                                                                                        | UNLESS OTHERWISE<br>SPECIFIED,<br>DIMENSIONS ARE<br>FOR REFERENCE<br>PURPOSES ONLY. | Sapna        | 04/09/07 |                | 1 58U               |                 |          |
|                                                                                                                                                                                                                                                                                                                                                                                                                                                                                                                                                                                                                                                                                                                                                                                                                                                                                                                                                                                                                                                                                                                                                                                                                                                                                                                                                                                                                                                                                                                                                                                                                                                                                                                                                                                                                                                                                                                                                                                                                                                                                                                                        |                                                                                     | CHECKED BY:  | DATE:    | SIZE DWG NO.   | M10000550           | ELECTRONIC FILE | REV      |
|                                                                                                                                                                                                                                                                                                                                                                                                                                                                                                                                                                                                                                                                                                                                                                                                                                                                                                                                                                                                                                                                                                                                                                                                                                                                                                                                                                                                                                                                                                                                                                                                                                                                                                                                                                                                                                                                                                                                                                                                                                                                                                                                        |                                                                                     | Suresh       | 04/09/07 |                |                     | 1169698_DWG     | Α        |
|                                                                                                                                                                                                                                                                                                                                                                                                                                                                                                                                                                                                                                                                                                                                                                                                                                                                                                                                                                                                                                                                                                                                                                                                                                                                                                                                                                                                                                                                                                                                                                                                                                                                                                                                                                                                                                                                                                                                                                                                                                                                                                                                        |                                                                                     | APPROVED BY: | DATE:    |                |                     |                 | <u> </u> |
|                                                                                                                                                                                                                                                                                                                                                                                                                                                                                                                                                                                                                                                                                                                                                                                                                                                                                                                                                                                                                                                                                                                                                                                                                                                                                                                                                                                                                                                                                                                                                                                                                                                                                                                                                                                                                                                                                                                                                                                                                                                                                                                                        |                                                                                     | N. Kiwomya   | 19/09/07 | SCALE: NTS     | U.O.M.: mm (Inches) | SHEET: 1 O      | F 2      |