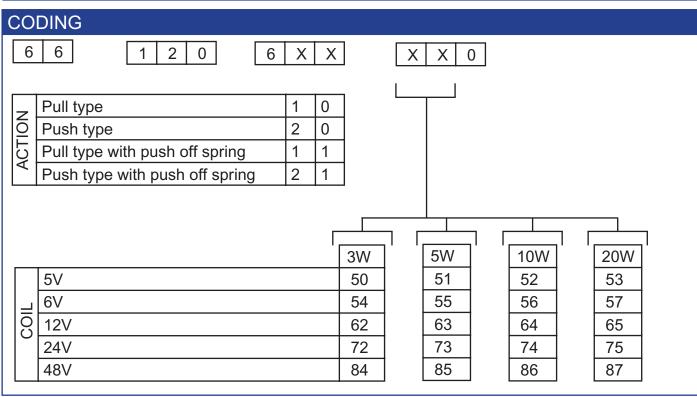

## **GENERAL DESCRIPTION**

DC Pulse Operated Magnet maintained for zero power consumption Ideal for low energy applications (i.e. Dry Cells)

| PERFORMANCE |                                                 |                                                                                                                                                                                                                                                                                                                                                                                                             |
|-------------|-------------------------------------------------|-------------------------------------------------------------------------------------------------------------------------------------------------------------------------------------------------------------------------------------------------------------------------------------------------------------------------------------------------------------------------------------------------------------|
|             | Item                                            | Specification                                                                                                                                                                                                                                                                                                                                                                                               |
|             | Dielectric Strength                             | 500V RMS 50Hz                                                                                                                                                                                                                                                                                                                                                                                               |
| ELECTRICAL  | Drive details<br>(released by polarity reversal | <ul> <li>(i) DC control 5, 6, 12, 24 &amp; 48V available as standard.</li> <li>(ii) 3, 5, 10 &amp; 20 watt versions available as standard.</li> <li>Max pulse duration shown in fig. 1.</li> <li>(iii) Single coil construction. <ul> <li>apply +ve on Red to operate and -ve on Red to release.</li> <li>An External force is required to retract the plunger to the open position.</li> </ul> </li> </ul> |
| MECHANICAL  | Permanent Magnet holding force.                 | 0.48Kgf typical (measured after applying rated voltage at 25 C)                                                                                                                                                                                                                                                                                                                                             |
| HAN         | Weight                                          | 35g Plunger: 9g                                                                                                                                                                                                                                                                                                                                                                                             |
| MEC         | Operating Temperature                           | -5 C to + 75 C                                                                                                                                                                                                                                                                                                                                                                                              |