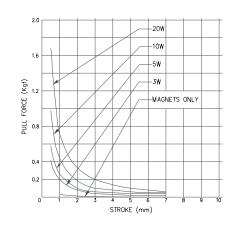

## FORCE/STROKE CURVES & ON TIME

BLP products are designed, manufactured and tested to ISO 9001 quality standards.

BLP Reserve the right to change without prior notice the information contained in this leaflet.