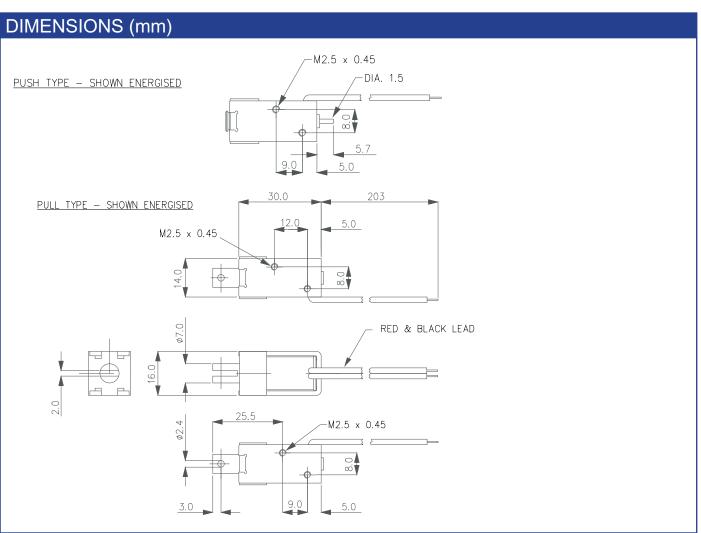

## FORCE/STROKE CURVES & ON TIME

BLP products are designed, manufactured and tested to ISO 9001 quality standards.

BLP Reserve the right to change without prior notice the information contained in this leaflet.