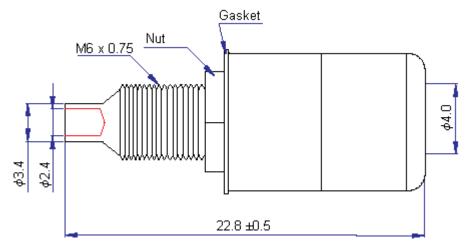

Dimensions : Millimetres

## Specifications:

Material : Brass body, nickel plated with ABS housing.

## Part Number Table

| Description                | Part Number |  |  |  |
|----------------------------|-------------|--|--|--|
| Socket, 4mm, Panel, Red    | A-2.109-R   |  |  |  |
| Socket, 4mm, Panel, Black  | A-2.109-B   |  |  |  |
| Socket, 4mm, Panel, Blue   | A-2.109-BL  |  |  |  |
| Socket, 4mm, Panel, Yellow | A-2.107-Y   |  |  |  |
| Socket, 4mm, Panel, Green  | A-2.109-G   |  |  |  |