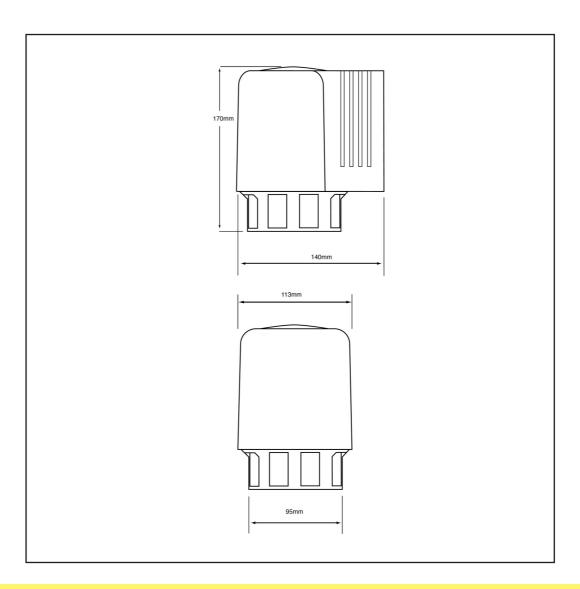

Designed for surface mounting, the Master Blaster has a separate mounting bracket which may be secured into position first for easy installation. In addition, it comes pre-wired with 1 metre of cable.

IP Rating: Weatherproof
Rating: Continuous
Frequency: 1680Hz
Operating temp: -30°C to +45°C

Construction:ABSCable Entries:Flying leadWeight:1.8kg