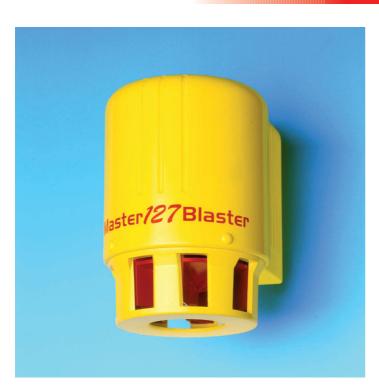

The Master Blaster is a powerful motor driven siren producing a very high sound output, designed for use as an internal or external security alarm.

The siren is powered by a 230V AC supply and contains an integral activation relay. It is supplied with either a 12V DC relay for security applications or 24V DC relay for fire.

Designed for surface mounting, the Master Blaster has a separate mounting bracket which may be secured into position first for easy installation. In addition, it comes pre-wired with 1 metre of cable.

It has a weatherproof construction when wall mounted and is suitable for continuous use.

The Master Blaster is ideal for security and fire applications where a higher sound output is required.

# Security Sounders

| Part No.  | Colours | Audibility at 1m | Tones | Voltage                    | Current |
|-----------|---------|------------------|-------|----------------------------|---------|
| 18-980043 | Yellow  | 127dB (A) ±3dB   | 1     | 230V AC/DC (12V activated) | 1.0A    |
| 18-980044 | Yellow  | 127dB (A) ±3dB   | 1     | 230V AC/DC (24V activated) | 1.0A    |