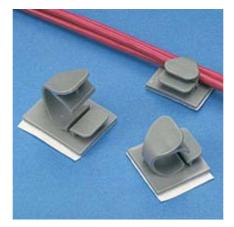

- Routes and secures cords and cables
- Convenient releasable latch
- Available in six sizes with releasable latch
- Rubber-based adhesive provides a strong and reliable bond

| Part Number:<br>Product Family:<br>Product Line: | LWC50-A-L14<br>Latching Wire Clips<br>Adhesive Backed |
|--------------------------------------------------|-------------------------------------------------------|
| Product Line:                                    | Adhesive Mounts                                       |
| RoHS Compliancy Status:                          | Compliant                                             |
| Part Description:                                | Adhesive Backed Latching Wire Clip                    |
| Product Type:                                    | Mounting Device                                       |
| Material:                                        | Nylon 6.6                                             |
| Color:                                           | Gray                                                  |
| UL Recognized:                                   | E136577                                               |
| Height (In.):                                    | .67                                                   |
| Height (mm):                                     | 17.0                                                  |
| Length (In.):                                    | 1.26                                                  |
| Length (mm):                                     | 32.0                                                  |
| Width (In.):                                     | 1.00                                                  |
| Width (mm):                                      | 25.4                                                  |
| Adhesive Type:                                   | Rubber                                                |
| Environment:                                     | Indoors                                               |
| Max. Bundle Diameter (In.):                      | .50                                                   |
| Max. Bundle Diameter (mm):                       | 12.7                                                  |
| Max. Static Load (g):                            | 284                                                   |