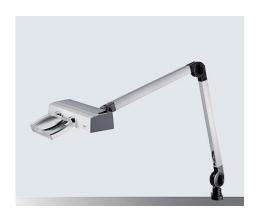

## **Magnifier Luminaire**

**ARGUS - ARG 111** 

connected load fitted with

work equipment mains lead luminaire body material surface

tubular sections material

surface weight (net)

fastening

technology usage lamp cover

class of protection colour luminaire body

colour of tubular sections

lens; dimensions lens; diopters article no.

230 V; 50 Hz

1 x compact fluorescent lamp TC-S 11 W

neutral white

conventional plug-in ballast approx. 3.0 m; Euro plug

plastic painted

tubular aluminium section

painted

approx. 1,9 kg

table base (accessory)~table clamp~wall bracket

(accessory)

switchable switch

acrylic; white opal

light grey light grey 142 x 71

ARG00200B