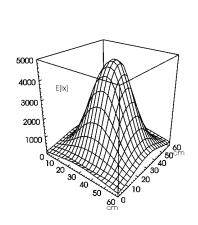

## **Magnifier Luminaire**





**ARGUS - ARG 111** 

connected load fitted with

work equipment mains lead luminaire body material surface

tubular sections material

surface weight (net)

fastening

technology usage lamp cover

class of protection colour luminaire body

colour of tubular sections

lens; dimensions lens; diopters article no.

230 V; 50 Hz

1 x compact fluorescent lamp TC-S 11 W

neutral white

conventional plug-in ballast approx. 3.0 m; Euro plug

plastic painted

tubular aluminium section

painted

approx. 1,9 kg

table base (accessory)~table clamp~wall bracket

(accessory)

switchable switch

acrylic; white opal

light grey light grey 142 x 71

ARG00200B