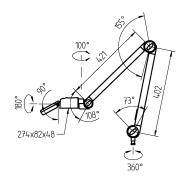

## **Magnifier Luminaire**

**ARGUS - ARG 111** 

connected load fitted with

work equipment mains lead luminaire body material surface

tubular sections material

surface weight (net)

fastening

technology usage lamp cover

class of protection colour luminaire body

colour of tubular sections

lens; dimensions lens; diopters article no.

230 V; 50 Hz

1 x compact fluorescent lamp TC-S 11 W

neutral white

conventional plug-in ballast approx. 3.0 m; Euro plug

plastic painted

tubular aluminium section

painted

approx. 1,9 kg

table base (accessory)~table clamp~wall bracket

(accessory)

switchable switch

acrylic; white opal

light grey light grey 142 x 71

ARG00200B