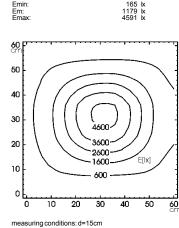

## **Magnifier Luminaire**





**ARGUS - ARG 111** 

connected load fitted with

work equipment mains lead luminaire body material surface

tubular sections material

surface weight (net)

fastening

technology usage lamp cover

class of protection colour luminaire body

colour of tubular sections

lens; dimensions lens; diopters article no.

230 V; 50 Hz

1 x compact fluorescent lamp TC-S 11 W

neutral white

conventional plug-in ballast approx. 3.0 m; Euro plug

plastic painted

tubular aluminium section

painted

approx. 1,9 kg

table base (accessory)~table clamp~wall bracket

(accessory)

switchable switch

acrylic; white opal

light grey light grey 142 x 71

ARG00200B