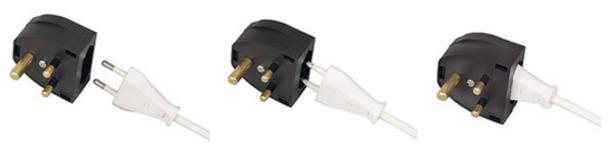

# EURO TO BS546 (CP2)

This plug converts a Euro CEE7 plug to the old BS546 plug. This plug is ideal for dedicated lighting.

# EUROPLUG INSERTED INTO CONVERTER

PLUG FULLY SECURED WITH SCREW