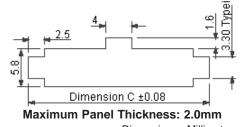

## Accessories - Crimp Socket

Dimensions : Millimetres

| SEC:B-B         | SEC:A-A |  |  |
|-----------------|---------|--|--|
| Recommended PCB | Layout  |  |  |
|                 | ca      |  |  |
| 4               |         |  |  |
| <u>2.5</u>      |         |  |  |
|                 |         |  |  |

## **Engineering Dimension**

| Туре         | Number of Position | А     | В     | С     | Part Number         |
|--------------|--------------------|-------|-------|-------|---------------------|
|              | 3                  | 8.40  | 13.80 | 19.20 | 2259(5559)A-03      |
| Plug Housing | 4                  | 12.60 | 18.00 | 23.40 | 2259(5559)A-04      |
|              | 5                  | 16.80 | 22.20 | 27.60 | 2259(5559)A-05      |
| Crimp Pin    | -                  | -     | -     | -     | 2259(5559)T-1622-BS |
| Crimp Socket | -                  | -     | -     | -     | 2257(5557)T-1622-BS |