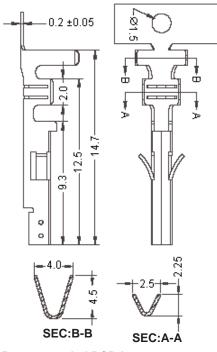

## Accessories - Crimp Socket

Dimensions : Millimetres

| SEC:B-B         | SEC:A-A |  |  |
|-----------------|---------|--|--|
| Recommended PCB | Layout  |  |  |
|                 | ca      |  |  |
| 4               |         |  |  |
| <u>2.5</u>      |         |  |  |
|                 |         |  |  |

## **Engineering Dimension**

| Туре         | Number of Position | А     | В     | С     | Part Number         |
|--------------|--------------------|-------|-------|-------|---------------------|
|              | 3                  | 8.40  | 13.80 | 19.20 | 2259(5559)A-03      |
| Plug Housing | 4                  | 12.60 | 18.00 | 23.40 | 2259(5559)A-04      |
|              | 5                  | 16.80 | 22.20 | 27.60 | 2259(5559)A-05      |
| Crimp Pin    | -                  | -     | -     | -     | 2259(5559)T-1622-BS |
| Crimp Socket | -                  | -     | -     | -     | 2257(5557)T-1622-BS |