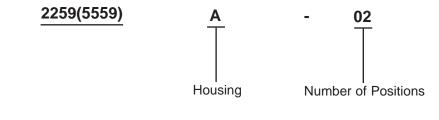

Part Number Explanation:

Housing: Plug Housing Single Row.Number of Positions: 03 = 3, 04 = 4 and 05 = 5 Positions.

http://www.farnell.com

http://www.newark.com

http://www.cpc.co.uk

| believed to be accurate but the Group assumes no responsibility for its accuracy or<br>completeness, any error in or omission from it or for any use made of it. Users of this<br>data sheet should check for themselves the Information and the suitability of the prod-<br>ucts for their purpose and not make any assumptions based on information included or<br>omitted. Liability for loss or damage resulting from any relance on the Information or | TOLERANCES:                                                                         | DRAWN BY:    | DATE:    | DRAWING TITLE: |            |                       |          |
|-------------------------------------------------------------------------------------------------------------------------------------------------------------------------------------------------------------------------------------------------------------------------------------------------------------------------------------------------------------------------------------------------------------------------------------------------------------|-------------------------------------------------------------------------------------|--------------|----------|----------------|------------|-----------------------|----------|
|                                                                                                                                                                                                                                                                                                                                                                                                                                                             | UNLESS OTHERWISE<br>SPECIFIED,<br>DIMENSIONS ARE<br>FOR REFERENCE<br>PURPOSES ONLY. | Veena        | 19/09/08 |                | anel Mount |                       |          |
|                                                                                                                                                                                                                                                                                                                                                                                                                                                             |                                                                                     | CHECKED BY:  | DATE:    | SIZE DWG NO.   |            | ELECTRONIC FILE       | REV      |
|                                                                                                                                                                                                                                                                                                                                                                                                                                                             |                                                                                     | Suresh       | 19/09/08 |                | M10001701  | 1578513-1578518_2_DWG | A        |
|                                                                                                                                                                                                                                                                                                                                                                                                                                                             |                                                                                     | APPROVED BY: | DATE:    |                |            |                       | <u> </u> |
| or restrict the Group's liability for death or personal injury resulting from its negligence.<br>SPC MULTICOMP is the registered trademark of the Group. © Premier Farnell pic 2008.                                                                                                                                                                                                                                                                        |                                                                                     | Farnell      | 03/10/08 | SCALE: NTS     | U.O.M.: mm | SHEET: 3 OI           | F 3      |