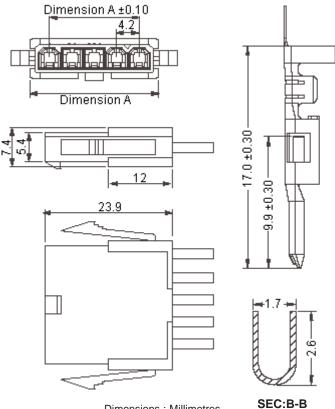

Plug Housing

**Accessories - Crimp Pin** 

Dimensions : Millimetres

Dimensions : Millimetres

SEC:A-A

## **Engineering Dimension**

| Туре         | Number of Position | А     | В     | С     | Part Number         |
|--------------|--------------------|-------|-------|-------|---------------------|
|              | 3                  | 8.40  | 13.80 | 19.20 | 2259(5559)A-03      |
| Plug Housing | 4                  | 12.60 | 18.00 | 23.40 | 2259(5559)A-04      |
|              | 5                  | 16.80 | 22.20 | 27.60 | 2259(5559)A-05      |
| Crimp Pin    | -                  | -     | -     | -     | 2259(5559)T-1622-BS |
| Crimp Socket | -                  | -     | -     | -     | 2257(5557)T-1622-BS |