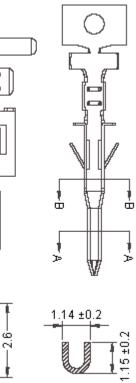

Plug Housing

**Accessories - Crimp Pin** 

Dimensions : Millimetres

Dimensions : Millimetres

SEC:A-A

## **Engineering Dimension**

| Туре         | Number of Position | А     | В     | С     | Part Number         |
|--------------|--------------------|-------|-------|-------|---------------------|
|              | 3                  | 8.40  | 13.80 | 19.20 | 2259(5559)A-03      |
| Plug Housing | 4                  | 12.60 | 18.00 | 23.40 | 2259(5559)A-04      |
|              | 5                  | 16.80 | 22.20 | 27.60 | 2259(5559)A-05      |
| Crimp Pin    | -                  | -     | -     | -     | 2259(5559)T-1622-BS |
| Crimp Socket | -                  | -     | -     | -     | 2257(5557)T-1622-BS |