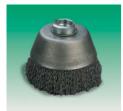

## **Cup Brushes**

- Crimped wire multi-purpose brushes ideally suited for use on bench, handheld or pneumatic grinders

  Applications include removal of rust, corrosion, paint and primer and generally to produce clean surfaces

  Fill material is 0.3mm STD steel wire, natural hard, crimped

|     |        | Max. Free  | Mftrs.    |            |
|-----|--------|------------|-----------|------------|
| Ø   | Thread | Speed, rpm | List No.  | Order Code |
| 60  | M14    | 11000      | 9901.0005 | 702-1800   |
| 80  | M14    | 8500       | 9404.0513 | 702-1732   |
| 100 | M14    | 8500       | 9494.0517 | 702-1744   |
|     |        |            |           |            |