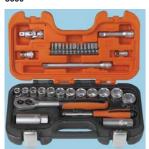

## Socketry 1/4" & 3/8" Drive Set \$330

Manufactured from matt chrome-plated vanadium steel conforming to ISO standards. Supplied in an impact proof, oil and temperature resistant polypropylene transport case.

- The S330 set contains:

  \*\*Sockets with Dynamic Drive 10, 11, 12, 13, 14, 15, 16, 17, 18, 19, 20, 22mm

  \*\*Extension bars, 75mm and 150mm

  \*"Universal joint

  \*"X '¼" bit holder spark plug sockets

  \*I6mm & 21mm ¼" spinner handle

  \*"X '¼" bit holder

  \*"4" bits slotted 4, 5.5, 7mm ¼" bits

  6, 7, 8mm

- ●Phillips No. 1, 2, 3 1/4" hex bits 3, 4, 5, 6, 7, 8mm ●%" ratchet handle

|      |                      | Price Per Set |
|------|----------------------|---------------|
| Set  | Order Code           |               |
| S330 | 135-6 <del>178</del> |               |
|      |                      |               |