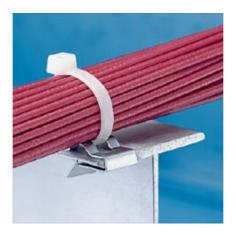

- Clips on sheet metal edges for fast mounting of harness with cable ties
  Allows cable tie entry from all four sides for easy harness orientation

Part Number: MCMS12-P-C

Product Family: Metal Clip-On Mounts