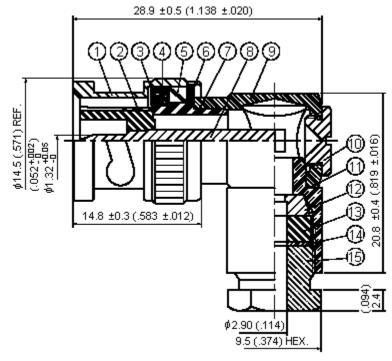

Dimensions : Millimeters (Inches)

| Number | Description | Material | Finish               |
|--------|-------------|----------|----------------------|
| 1      | Shell       | Zinc     | Nickel 100µ" minimum |
| 2      | Insulation  | Teflon   | None                 |
| 3      | Gasket      | Rubber   | None                 |
| 4      | Washer      | Brass    | Nickol 100u" minimum |
| 5      | Spring      | SK-5     | Nickel 100μ" minimum |
| 6      | Washer      |          | Nickel 100u" minimum |
| 7      | Body I      | -        | Nickel 100μ" minimum |
| 8      | Pin         |          | Gold                 |
| 9      | Body II     | Brass    |                      |
| 10     | Nut I       |          | Niekol 100" minimum  |
| 11     | Chassis     | -        | Nickel 100μ" minimum |
| 12     | Sleeve      | -        |                      |
| 13     | Gasket      | Rubber   | None                 |
| 14     | Washer      | Brass    | Nickel 100u" minimum |
| 15     | Nut II      | DIdSS    | Nickel 100μ" minimum |

Bodies : Brass PER JIS-C3604.

Centre Contact : Brass PER JIS-C3604.

Insulation : Teflon PER ASTM D1457 and ASTM D1710.

Connector Interface PER MIL-STD-348A.

Part to be clean and free of Burrs.

|                                                                                                                                                                                                                                                                                                                                                                                                                                                                                                                                                                                                                                                                                                                                                                                                                                                                                                                                                                                                                                                                                                                                                                                                                                                                                                                                                                                                                                                                                                                                                                                                                                                                                                                                                                                                                                                                                                                                                                                                                                                                                                                                                  |                  |              |          | 1                  |                     |                 |     |  |
|--------------------------------------------------------------------------------------------------------------------------------------------------------------------------------------------------------------------------------------------------------------------------------------------------------------------------------------------------------------------------------------------------------------------------------------------------------------------------------------------------------------------------------------------------------------------------------------------------------------------------------------------------------------------------------------------------------------------------------------------------------------------------------------------------------------------------------------------------------------------------------------------------------------------------------------------------------------------------------------------------------------------------------------------------------------------------------------------------------------------------------------------------------------------------------------------------------------------------------------------------------------------------------------------------------------------------------------------------------------------------------------------------------------------------------------------------------------------------------------------------------------------------------------------------------------------------------------------------------------------------------------------------------------------------------------------------------------------------------------------------------------------------------------------------------------------------------------------------------------------------------------------------------------------------------------------------------------------------------------------------------------------------------------------------------------------------------------------------------------------------------------------------|------------------|--------------|----------|--------------------|---------------------|-----------------|-----|--|
| This data sheet and its contents (the "Information") belong to the Premier Farnell Group<br>(the "Group") or are licensed to it. No licence is granted for the use of it other than for                                                                                                                                                                                                                                                                                                                                                                                                                                                                                                                                                                                                                                                                                                                                                                                                                                                                                                                                                                                                                                                                                                                                                                                                                                                                                                                                                                                                                                                                                                                                                                                                                                                                                                                                                                                                                                                                                                                                                          | TOLERANCES:      | DRAWN BY:    | DATE:    | DRAWING TITLE:     |                     |                 |     |  |
| information purposes in connection with the products to which it relates. No licence<br>of any intellectual property rights is granted. The Information is subject to change with                                                                                                                                                                                                                                                                                                                                                                                                                                                                                                                                                                                                                                                                                                                                                                                                                                                                                                                                                                                                                                                                                                                                                                                                                                                                                                                                                                                                                                                                                                                                                                                                                                                                                                                                                                                                                                                                                                                                                                | UNLESS OTHERWISE | Ramya        | 31/05/05 | ] 13-06-4 TGN RG17 | ble Mounting 50 (   | ) Ohm           |     |  |
| believed to be accurate but the Group assumes no responsibility for its accuracy or<br>completeness, any error in or omission from it or for any use made of it. Users of this                                                                                                                                                                                                                                                                                                                                                                                                                                                                                                                                                                                                                                                                                                                                                                                                                                                                                                                                                                                                                                                                                                                                                                                                                                                                                                                                                                                                                                                                                                                                                                                                                                                                                                                                                                                                                                                                                                                                                                   | SPECIFIED,       | CHECKED BY:  | DATE:    | SIZE DWG NO.       |                     | ELECTRONIC FILE | REV |  |
| data sheet should check for themselves the Information and the suitability of the prod-<br>ucts for their purpose and not make any assumptions based on information included or<br>mitted Libbility for loss or damage resulting from any versions on the formation or<br>mitted Libbility for loss or damage resulting from any versions of the Information or<br>mitted Libbility for loss or damage resulting from any versions of the Information or<br>mitted Libbility for loss or damage results of the Information of the Information of<br>the Information of the Informat |                  | Shashi       | 31/05/05 | Δ                  | M10000086           | 37248 DWG       |     |  |
| omitted. Liability for loss or damage resulting from any reliance on the Information or<br>use of it (including liability resulting from negligence or where the Group was aware of<br>the possibility of such loss or damage arising) is excluded. This will not operate to limit                                                                                                                                                                                                                                                                                                                                                                                                                                                                                                                                                                                                                                                                                                                                                                                                                                                                                                                                                                                                                                                                                                                                                                                                                                                                                                                                                                                                                                                                                                                                                                                                                                                                                                                                                                                                                                                               | PURPOSES ONLY.   | APPROVED BY: | DATE:    |                    |                     |                 |     |  |
| The possibility of such loss of damage ansing) is excluded. This will not operate to limit<br>or restrict the Group's liability for death or personal injury resulting from its negligence.<br>MULTICOMP is the registered trademark of the Group. © Premier Famell plc 2004.                                                                                                                                                                                                                                                                                                                                                                                                                                                                                                                                                                                                                                                                                                                                                                                                                                                                                                                                                                                                                                                                                                                                                                                                                                                                                                                                                                                                                                                                                                                                                                                                                                                                                                                                                                                                                                                                    |                  | NK           | 14/06/05 | SCALE: NTS         | U.O.M.: mm (Inches) | SHEET: 1 O      | F 3 |  |