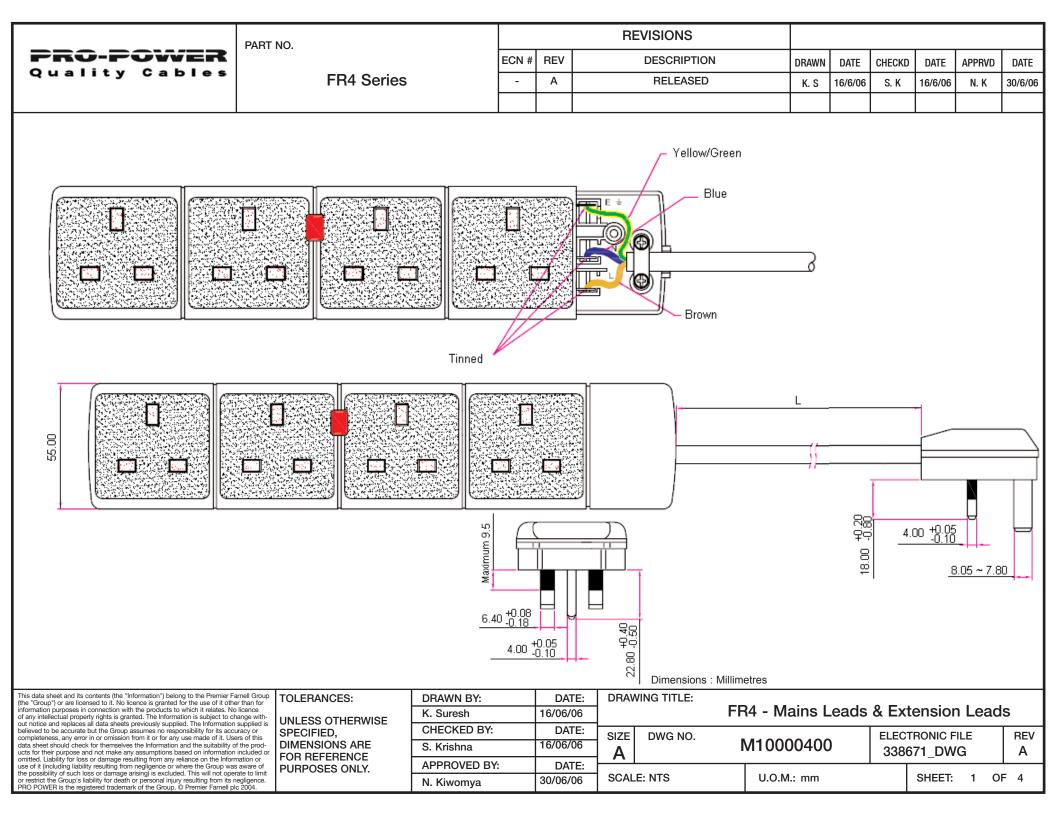

| PRO-POWER<br>Quality Cables | PABT NO.   | REVISIONS |     |             |       |         |        |         |        |         |  |
|-----------------------------|------------|-----------|-----|-------------|-------|---------|--------|---------|--------|---------|--|
|                             |            | ECN #     | REV | DESCRIPTION | DRAWN | DATE    | CHECKD | DATE    | APPRVD | DATE    |  |
|                             | FR4 Series | -         | А   | RELEASED    | K. S  | 16/6/06 | S. K   | 16/6/06 | N. K   | 30/6/06 |  |
|                             |            |           |     |             |       |         |        |         |        |         |  |