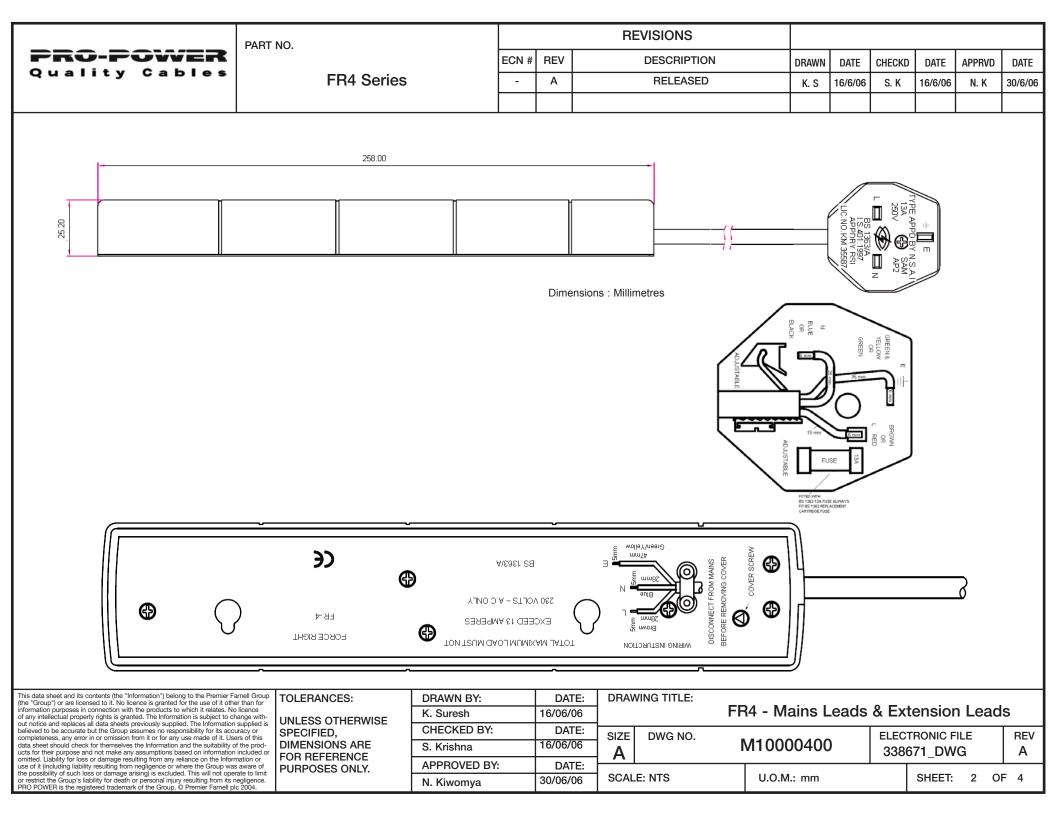

| <b>PRO-POWER</b><br>Quality Cables | PART NO.   | REVISIONS             |             |          |      |         |      |         |      |         |  |
|------------------------------------|------------|-----------------------|-------------|----------|------|---------|------|---------|------|---------|--|
|                                    |            | ECN # REV DESCRIPTION | DESCRIPTION | DRAWN    | DATE | CHECKD  | DATE | APPRVD  | DATE |         |  |
|                                    | FR4 Series | -                     | А           | RELEASED | K. S | 16/6/06 | S. K | 16/6/06 | N. K | 30/6/06 |  |
|                                    |            |                       |             |          |      |         |      |         |      |         |  |