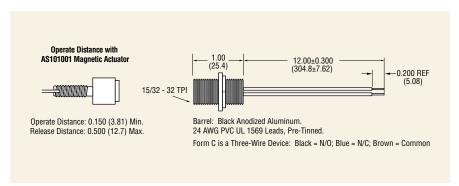

#### **Dimensions** inches (mm)

All tolerances ±0.005 (0.13) unless otherwise noted.

Specifications subject to change without notice.