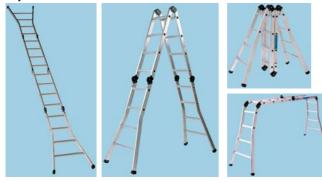

## Adjustable Combination Ladder

Multi-purpose ladder system, constructed from heavy duty aluminium with splayed legs for extra rigidity. Suitable for use as a straight ladder, step ladder or workbench. Positive locking rust-proof hinges and grooved rungs for safety Conforms to EN131.

|       |                    |                |               |            |            | 101012 |
|-------|--------------------|----------------|---------------|------------|------------|--------|
|       | Height As          |                | Closed Height |            | Price Each |        |
| Rungs | Straight Ladder(m) | Step Ladder(m) | (m)           | Order Code | +          |        |
| 12    | 3.7                | 1.75           | 1.1           | 113-320    |            |        |
| 16    | 4.8                | 2.3            | 1.3           | 150-6707   |            |        |
|       |                    |                |               |            |            |        |