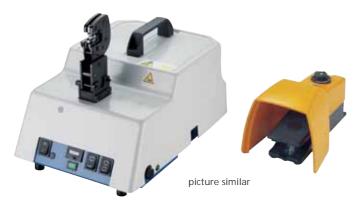

#### LC4-CX CM48

## under preparation

Processing machine for termination of photovoltaic connectors LC4 with crimp contacts

#### 1. Range of applications

Connectors Processable conductor photovoltaic connectors LC4 photovoltaic cable 2.5 mm<sup>2\*</sup>, 4.0 mm<sup>2</sup>, 6.0 mm<sup>2</sup>

2. Features

Application Machine cycle middle and high-volume production ca 1 s Stroke capacity ca 600/h

Integrated counter

Stroke release by security foot switch
Fast and easy changing of crimp tool without adjusting
Optional features: \* processing tool for section 2.5 mm²

3. Dimensions and supply data

Dimensions 290 mm x 270 mm x 390 mm Weight Electric power supply ca 13 kg 230 V/50 Hz