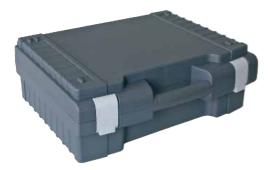

# LC3-CX 94

Installer toolbox for the photovoltaic building site, empty, with convenient partitioning for connector store, crimp tool and additional material