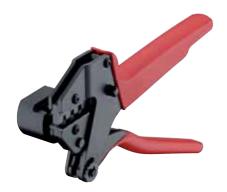

## LC4-CX CZK48

Manual crimp tool for termination of photovoltaic connectors LC4 with crimp contacts, with contact positioning device

1. Range of applications

Connectors Processable conductor photovoltaic connectors LC4 photovoltaic cable 2.5 mm<sup>2</sup>, 4.0 mm<sup>2</sup>, 6.0 mm<sup>2</sup>

2. Features

Application

low-volume production, installation,

repair ca 240/h Stroke capacity

Contact positioning device holds crimp contact in crimp profile during crimping process

3. Dimensions

Dimensions (H x W x D)

50 mm x 95 mm x 205 mm

Weight ca. 0.7 kg