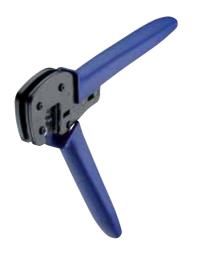

Manual crimp tool for termination of photovoltaic connectors LC3 with crimp contacts, with stripper

1. Range of applications

Connectors photovoltaic connectors LC3 Processable conductor LC3-CX CZ47-2.5 LC3-CX CZ47-4 LC3-CX CZ47-6 photovoltaic cable 2.5 mm² photovoltaic cable 4.0 mm² photovoltaic cable 6.0 mm<sup>2</sup>

2. Features

Application low-volume production, installation, repair

ca 240/h Stroke capacity

Optional features: exchangeable processing tools for other sections

3. Dimensions

Dimensions (H x W x D) Weight 45 mm x 80 mm x 270 mm

ca 0.7 kg