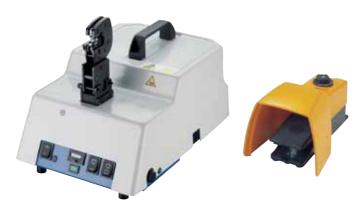

## LC3-CX CM47

Processing machine for termination of photovoltaic connectors LC3 with crimp contacts

## 1. Range of applications

Connectors Processable conductor photovoltaic connectors LC3 photovoltaic cable 2.5 mm<sup>2\*</sup>, 4.0 mm<sup>2</sup>, 6.0 mm<sup>2</sup>

2. Features

Application Machine cycle middle and high-volume production ca 1 s Stroke capacity ca 600/h

Integrated counter

Stroke release by security foot switch
Fast and easy changing of crimp tool without adjusting
Optional features: \* processing tool for section 2.5 mm²

## 3. Dimensions and supply data

Dimensions 290 mm x 270 mm x 390 mm Weight Electric power supply ca 13 kg 230 V/50 Hz