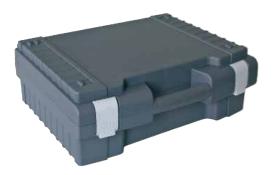

## LC3-CX 94

Installer toolbox for the photovoltaic building site, empty, with convenient partitioning for connector store, crimp tool and additional material