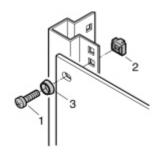

# **Delivery quantity: Set**

| Item | Qty | Description           |
|------|-----|-----------------------|
| 1    | 8   | Screw pozidrive M6x16 |
| 2    | 8   | Cage nut M6           |
| 3    | 8   | Plastic washer black  |

# Technical data:

| Description                                     |  |
|-------------------------------------------------|--|
| 8 × (screw, plastic washer, cage nut) each part |  |