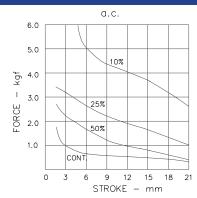

## FORCE/STROKE CURVES & ON TIME

| MAXIMUM ON TIMI | B A A N                 | / I K / I I |             |  |
|-----------------|-------------------------|-------------|-------------|--|
|                 |                         | K           |             |  |
|                 | $\mathbf{N} \mathbf{P}$ |             | 101 ( ) 1 ( |  |

|    | 10%     |             | 25%      |              | 50%      |               |
|----|---------|-------------|----------|--------------|----------|---------------|
|    | 1 cycle | Cont. cycle | 1 cycle  | Cont cycling | 1 cycle  | Cont. cycling |
| AC | 65 sec  | 5 sec       | 7.75 min | 1.25 min     | 14.5 min | 2 min         |
| DC | 55 sec  | 35 sec      | 3.5 min  | 2 min        | 7 min    | 4.25 min      |