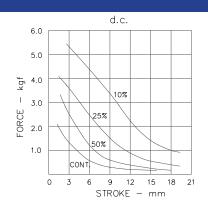

## FORCE/STROKE CURVES & ON TIME

| MAXIMUM ON TIMI | B A A N                 | / I K / I I |             |  |
|-----------------|-------------------------|-------------|-------------|--|
|                 |                         | K           |             |  |
|                 | $\mathbf{N} \mathbf{P}$ |             | 101 ( ) 1 ( |  |

|    | 10%     |             | 25%      |              | 50%      |               |
|----|---------|-------------|----------|--------------|----------|---------------|
|    | 1 cycle | Cont. cycle | 1 cycle  | Cont cycling | 1 cycle  | Cont. cycling |
| AC | 65 sec  | 5 sec       | 7.75 min | 1.25 min     | 14.5 min | 2 min         |
| DC | 55 sec  | 35 sec      | 3.5 min  | 2 min        | 7 min    | 4.25 min      |