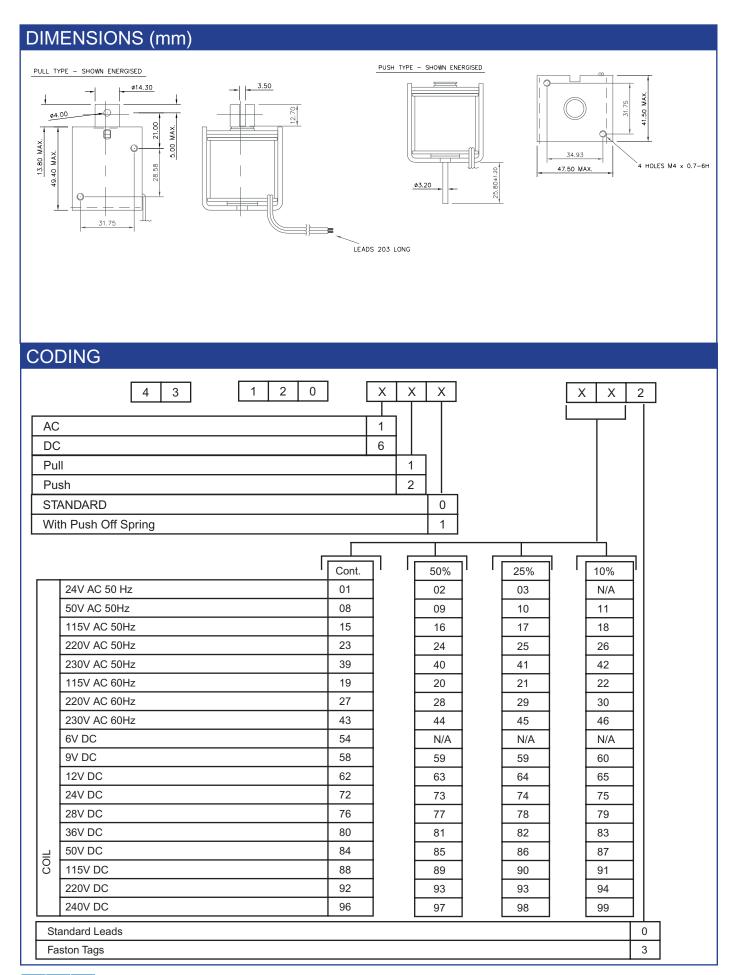

## **GENERAL DESCRIPTION**

Heavy Duty Pull & thrust versions Shading ring for quiet AC operation

| PE         | PERFORMANCE                            |                                                                                                                                                                                                                                                                                                                   |  |  |  |  |  |  |  |
|------------|----------------------------------------|-------------------------------------------------------------------------------------------------------------------------------------------------------------------------------------------------------------------------------------------------------------------------------------------------------------------|--|--|--|--|--|--|--|
|            | Item                                   | Specification                                                                                                                                                                                                                                                                                                     |  |  |  |  |  |  |  |
| AL         | Maximum Ontime                         | See table below                                                                                                                                                                                                                                                                                                   |  |  |  |  |  |  |  |
| ELECTRICAL | Closed power (continuous rating)       | AC: 20VA DC: 12W                                                                                                                                                                                                                                                                                                  |  |  |  |  |  |  |  |
| ä          | Maximum permissible voltage            | 240V                                                                                                                                                                                                                                                                                                              |  |  |  |  |  |  |  |
|            | Insulation                             | All coils tested to frame at 1500V RMS 50Hz                                                                                                                                                                                                                                                                       |  |  |  |  |  |  |  |
|            | Weight                                 | 425g Plunger: 49g                                                                                                                                                                                                                                                                                                 |  |  |  |  |  |  |  |
| MECHANICAL | Ambient temperature Force/Stroke curve | The information given on this page is based on room temperature of 20 C allowing for a nominal 75 C temperature rise in coil.  These force curves show average performance only. In addittion to normal manufacturing tolerances, deviations can be expected at some voltages due to the coil winding tolerances. |  |  |  |  |  |  |  |