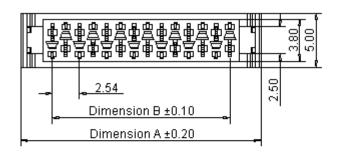

# 3.55

Dimensions : Millimetres

### **Recommended PCB Layout**



| This data sheet and its contents (the "Information") belong to the Premier Farnell Group<br>(the "Group") or are licensed to it. No licence is granted for the use of it other than for                                                                                                                                                                                                                                                                                                                                                                                                                                                                                                                                                        | TOLER