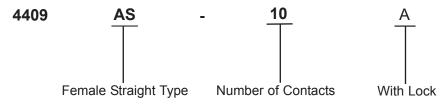

## Part Number Table

| Description                     | Part Number |  |  |  |  |
|---------------------------------|-------------|--|--|--|--|
| Socket, Top Entry, Lock, 10 Way | 4409AS-10-A |  |  |  |  |

# Part Number Explanation:

http://www.farnell.com

http://www.newark.com

http://www.cpc.co.uk

| Information purposes in connection with the products to which it relates. No licence<br>of any intellectual property rights is granted. The information is subject to change with-<br>out notice and replaces all data sheets previously supplied. The Information supplied is<br>believed to be accurate but the Group assumes no responsibility for its accuracy or<br>completeness, any error in or omission from it or for any use made of it. Users of this<br>data sheet should check for themselves the Information and the suitability of the prod-<br>ucts for their purpose and not make any assumptions based on information included or<br>omitted. Liability for loss or damage resulting from any reliance on the Information or | TOLERANCES:                                                                         | DRAWN BY:    | DATE:    | DRAWING TITLE: |                       |                    |     |
|------------------------------------------------------------------------------------------------------------------------------------------------------------------------------------------------------------------------------------------------------------------------------------------------------------------------------------------------------------------------------------------------------------------------------------------------------------------------------------------------------------------------------------------------------------------------------------------------------------------------------------------------------------------------------------------------------------------------------------------------|-------------------------------------------------------------------------------------|--------------|----------|----------------|-----------------------|--------------------|-----|
|                                                                                                                                                                                                                                                                                                                                                                                                                                                                                                                                                                                                                                                                                                                                                | UNLESS OTHERWISE<br>SPECIFIED,<br>DIMENSIONS ARE<br>FOR REFERENCE<br>PURPOSES ONLY. | Geetha       | 24/04/08 |                | Top Entry Socket - Wi | th Lock 10 Way     |     |
|                                                                                                                                                                                                                                                                                                                                                                                                                                                                                                                                                                                                                                                                                                                                                |                                                                                     | CHECKED BY:  | DATE:    | SIZE DWG NO.   | M10000896             | ELECTRONIC FILE    | REV |
|                                                                                                                                                                                                                                                                                                                                                                                                                                                                                                                                                                                                                                                                                                                                                |                                                                                     | Suresh       | 24/04/08 | Δ              |                       | 4409AS & SM 13 DWG | Α   |
|                                                                                                                                                                                                                                                                                                                                                                                                                                                                                                                                                                                                                                                                                                                                                |                                                                                     | APPROVED BY: | DATE:    |                |                       |                    | L   |
|                                                                                                                                                                                                                                                                                                                                                                                                                                                                                                                                                                                                                                                                                                                                                |                                                                                     | G.Cook       | 09/05/08 | SCALE: NTS     | U.O.M.: mm            | SHEET: 2 OF        | - 2 |