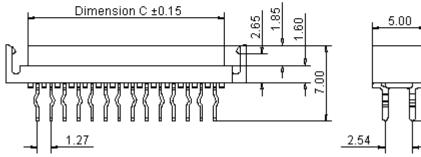

# 3.55

Dimensions : Millimetres

### **Recommended PCB Layout**



| This data sheet and its contents (the "Information") belong to the Premier Farnell Group<br>(the "Group") or are licensed to it. No licence is granted for the use of it other than for                                                                                                                                                                                                                                                                                                                                                                                                                                                                                                                                                        | TOLERAN