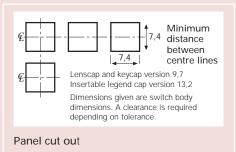

|    |      |
|                      | The Series 39 has many non-standard options presenting you with an ideal opportunity to          |    |      |

The Series 39 has many non-standard options presenting you with an ideal opportunity to 'customise' to your own specification. The options include gold plated contacts for logic level switching, various operating forces for any application requiring high or low force switching and an insertable legend keycap which can be illuminated.

(The standard parts for this are:

Momentary 39-309000 or Alternate 39-309001)

If you should require any of the above non-standard options, please contact the Sales Office.



## PCB layout, viewed from component

(All measurements in Millimetres)



(When using additional support at front of switch)

(All measurements in Millimetres)

# **SERIES 39 Pushbutton Data Switch**

## **Technical Information**

#### **Product Dimensions**



## **Circuit Form**



### **Application References**

- Portable instrumentation
- · Audio/video mixing desks
- Computers/data communications equipment
- Automotive controls
- Telecommunication PABX equipment
- Switching networks and modems
- Professional high fidelity equipment

## **Further Information**

For further information on our complete range of switch products, visit our website – www.itwswitchcon.com or contact our Sales Office.