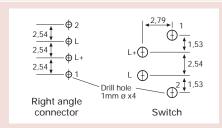

## PCB layout, viewed from component

(All measurements in Millimetres)

(When using additional support at front of switch)

(All measurements in Millimetres)

## **Circuit Form**