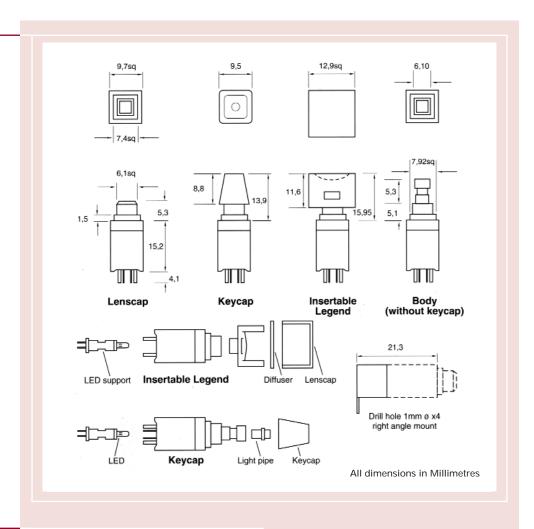

#### **Product Dimensions**

#### Series 39

The Series 39 miniature pushbutton switch is ideally suited for high density requirements where front panel space is at a premium. This Series offers full jewelled illumination on the lenscap version and spot illumination on the keycap version (transmitted through a 'light pipe').

To complete the range of caps an insertable legend keycap, which can be illuminated by an integral LED, is offered as a non-standard option. Proven bifurcated normally open contacts give high integrity, logic level switching. The switches are designed to position between a front panel and a PCB with an optional right angle connector also being available.