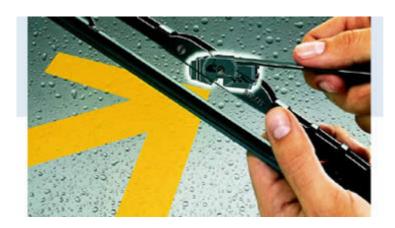

## Info service: Replace wipers in seconds with Quick-Clip

An adapter connects the blade assembly to the windshield wiper arm.

To remove the old blade assembly:

1. Pull the end of windshield wiper arm outward to fold the arm away from the windshield.

2. Press the tab on the adapter to release the detent mechanism.

3. On all standard windshield wiper arms: Maintain pressure on the tab while pulling the blade assembly downward to slide it out of the recess on the wiper arm.

Installation of the new wiper blade:

- ③ Simply insert the blade in the wiper arm
- ② ...pull the blade all the way into the wiper arm
- ③ ...snap into place and finished!