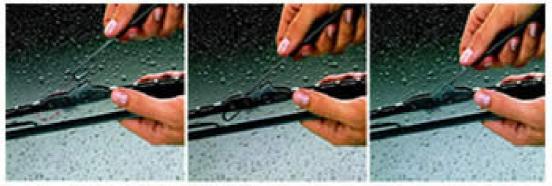

Installation of the new wiper blade:

- ③ Simply insert the blade in the wiper arm
- ② ...pull the blade all the way into the wiper arm
- ③ ...snap into place and finished!