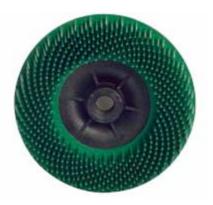

## 3M Scotch-Brite Bristle Disc – DB-ZB

- One-piece moulded construction impregnated with 3M<sup>™</sup> Cubitron<sup>™</sup> Mineral which gives a consistent cleaning action throughout product life.
- Compared to wire brushes, the Bristle Disc's construction means the risk of flying wires is eliminated and minimal pressure is required, making the product extremely easy and comfortable to use.
- The open bristle construction makes the product more conformable than Clean & Strip, with no loading.

| DB-ZD              | P50   | P80    | P120  |
|--------------------|-------|--------|-------|
|                    | Green | Yellow | White |
| 115mm x M14 Thread | 24241 | 24242  | 24243 |

3M™ Cubitron™ Mineral