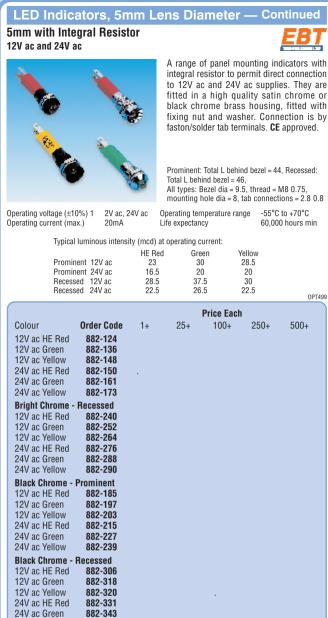

## **5mm with Integral Resistor**

110V ac and 240V ac

All types : Bezel dia. = 9.5, thread = M8 0.75, mounting hole dia. = 8, Tab connections = 2.8 0.8

A range of panel mounting indicators with integral resistor to permit direct connection to 110V ac and 240V ac supplies. The 5mm LEDs are fitted in high quality satin chrome or black chrome brass housings, fitted with fixing nut and washer. Connection is by faston/solder tab terminals. CE approved.