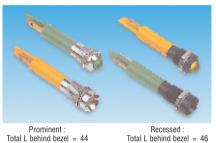

## **5mm with Integral Resistor**

110V ac and 240V ac

All types : Bezel dia. = 9.5, thread = M8 0.75, mounting hole dia. = 8, Tab connections = 2.8 0.8

A range of panel mounting indicators with integral resistor to permit direct connection to 110V ac and 240V ac supplies. The 5mm LEDs are fitted in high quality satin chrome or black chrome brass housings, fitted with fixing nut and washer. Connection is by faston/solder tab terminals. CE approved.